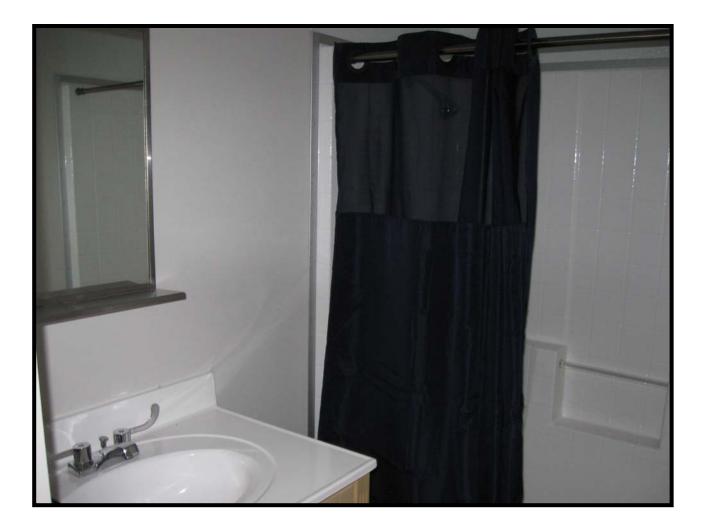

## Features:

Open Living Space, Kitchen and Dining Area 1-Corner Shower, Vanity Sink & Water Closet Building Designs to Meet High Wind Conditions-Depending on each Local. Pantry or Broom Closet **HVAC-Central Fredrich Heat Pump System** 2-Variable Speed Ceiling Fans Adjustable Mood Lighting 20-year vinyl flooring and 10 year wear carpet Insulated Steel Entrance Door with Half Glass Single hung windows with double pane, low "E" glass, screen, and mini blinds Pre-finished 1/4" wood paneling and 1/2" vinyl gypsum Interior doors are all pre-finished, therefore no painting or staining required Appliances included: (1) Electric Range/Oven (1) Microwave mounted over Range (1) Frost Free Refrigerator Furniture options available. (TV is not a part of Furniture option) Hidden Features: All joists and floor framing is treated with 15% solution of borate for protection against termites.

Select from the custom colors of Smart Panel or choose from our wide variety of pre-finished painted steel siding and trim.

Loft

Living Room and Front Loft

Shower & Vanity

Laundry and Pantry