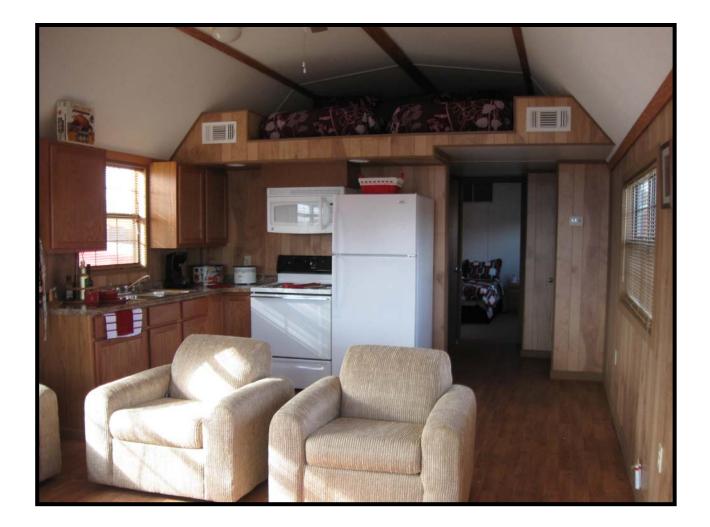

## Features:

Open Living Space, Kitchen and Dining Area 1-Corner Shower, Vanity Sink & Water Closet Building Designs to Meet High Wind Conditions-Depending on each Local. Pantry or Broom Closet **HVAC-Central Fredrich Heat Pump System** 2-Variable Speed Ceiling Fans Adjustable Mood Lighting 20-year vinyl flooring and 10 year wear carpet Insulated Steel Entrance Door with Half Glass Single hung windows with double pane, low "E" glass, screen, and mini blinds Pre-finished 1/4" wood paneling and 1/2" vinyl gypsum Interior doors are all pre-finished, therefore no painting or staining required Appliances included: (1) Electric Range/Oven (1) Microwave mounted over Range (1) Frost Free Refrigerator Furniture options available. (TV is not a part of Furniture option) Hidden Features: All joists and floor framing is treated with 15% solution of borate for protection against termites.