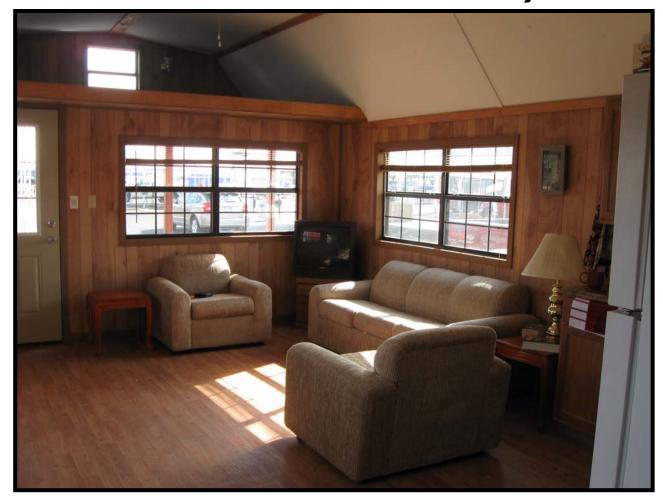

## Features:

Open Living Space, Kitchen and Dining Area 1-Corner Shower, Vanity Sink & Water Closet Building Designs to Meet High Wind Conditions-Depending on each Local. Pantry or Broom Closet **HVAC-Central Fredrich Heat Pump System** 2-Variable Speed Ceiling Fans Adjustable Mood Lighting 20-year vinyl flooring and 10 year wear carpet Insulated Steel Entrance Door with Half Glass Single hung windows with double pane, low "E" glass, screen, and mini blinds Pre-finished 1/4" wood paneling and 1/2" vinyl gypsum Interior doors are all pre-finished, therefore no painting or staining required Appliances included: (1) Electric Range/Oven (1) Microwave mounted over Range (1) Frost Free Refrigerator Furniture options available. (TV is not a part of Furniture option) Hidden Features: All joists and floor framing is treated with 15% solution of borate for protection against termites.

Select from the custom colors of Smart Panel or choose from our wide variety of pre-finished painted steel siding and trim.

Loft

Living Room and Front Loft

Shower & Vanity

Laundry and Pantry