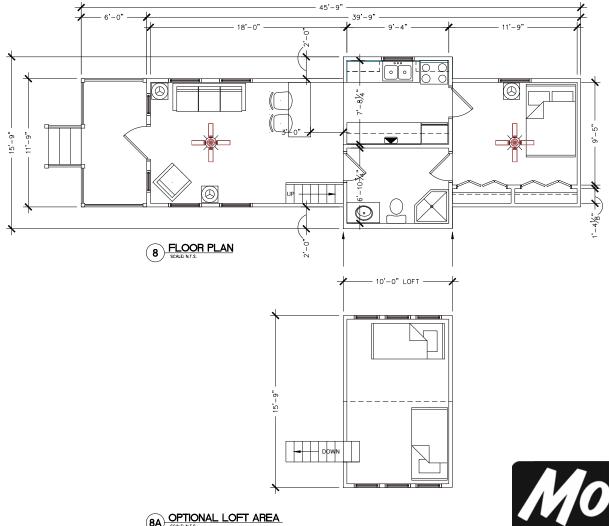

16' X 46'-DRAWING A8

16' x 40' - DRAWING A8- "The Wing Master"

| Square Feet of Conditioned Floor Space | 518 SF |
|----------------------------------------|--------|
| Square Feet of (1) Loft area 10' x 16' | 160 SF |
| Total Sq. Ft. of Conditioned Space     | 678 SF |
| Front Porch 6' x 12'                   |        |

## Features:

Open Living Space, Kitchen and Dining Area 1-Corner Shower, Vanity Sink & Water Closet Building Designs to Meet High Wind Conditions-Depending on each Local. Pantry or Broom Closet **HVAC-Central Fredrich Heat Pump System** 2-Variable Speed Ceiling Fans Adjustable Mood Lighting 20-year vinyl flooring and 10 year wear carpet Insulated Steel Entrance Door with Half Glass Single hung windows with double pane, low "E" glass, screen, and mini blinds Pre-finished 1/4" wood paneling and 1/2" vinyl gypsum Interior doors are all pre-finished, therefore no painting or staining required Appliances included: (1) Electric Range/Oven (1) Microwave mounted over Range (1) Frost Free Refrigerator Furniture options available. (TV is not a part of Furniture option) Hidden Features: All joists and floor framing is treated with 15% solution of borate for protection against termites.

Select from the custom colors of Smart Panel or choose from our wide variety of pre-finished painted steel siding and trim.

Loft

Living Room and Front Loft

Shower & Vanity

Laundry and Pantry