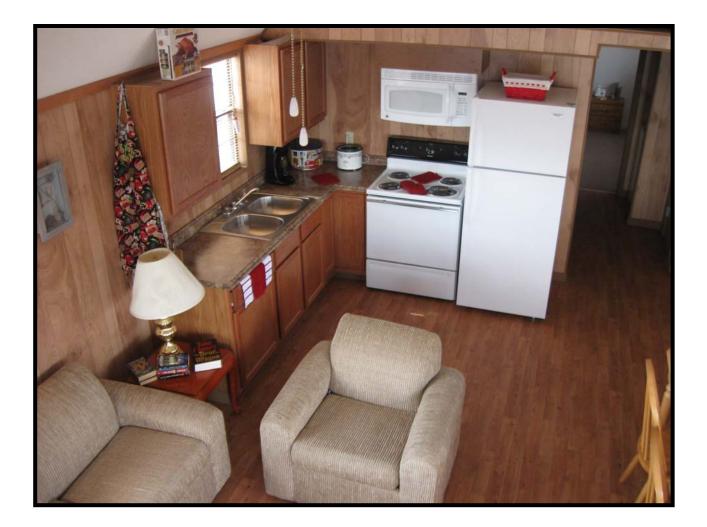

## Features:

Open Living Space, Kitchen and Dining Area 1-Corner Shower, Vanity Sink & Water Closet Building Designs to Meet High Wind Conditions-Depending on each Local. Pantry or Broom Closet **HVAC-Central Fredrich Heat Pump System** 2-Variable Speed Ceiling Fans Adjustable Mood Lighting 20-year vinyl flooring and 10 year wear carpet Insulated Steel Entrance Door with Half Glass Single hung windows with double pane, low "E" glass, screen, and mini blinds Pre-finished 1/4" wood paneling and 1/2" vinyl gypsum Interior doors are all pre-finished, therefore no painting or staining required Appliances included: (1) Electric Range/Oven (1) Microwave mounted over Range (1) Frost Free Refrigerator Furniture options available. (TV is not a part of Furniture option) Hidden Features: All joists and floor framing is treated with 15% solution of borate for protection against termites.