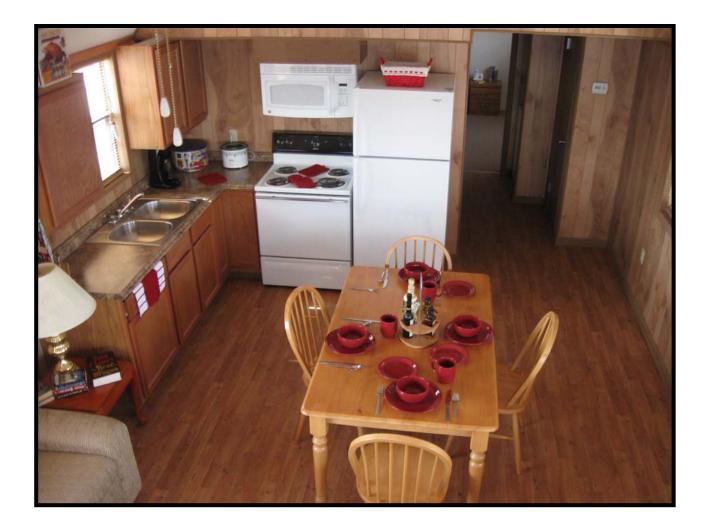

## Features:

Open Living Space, Kitchen and Dining Area 1-Corner Shower, Vanity Sink & Water Closet Building Designs to Meet High Wind Conditions-Depending on each Local. Pantry or Broom Closet **HVAC-Central Fredrich Heat Pump System** 2-Variable Speed Ceiling Fans Adjustable Mood Lighting 20-year vinyl flooring and 10 year wear carpet Insulated Steel Entrance Door with Half Glass Single hung windows with double pane, low "E" glass, screen, and mini blinds Pre-finished 1/4" wood paneling and 1/2" vinyl gypsum Interior doors are all pre-finished, therefore no painting or staining required Appliances included: (1) Electric Range/Oven (1) Microwave mounted over Range (1) Frost Free Refrigerator Furniture options available. (TV is not a part of Furniture option) Hidden Features: All joists and floor framing is treated with 15% solution of borate for protection against termites.