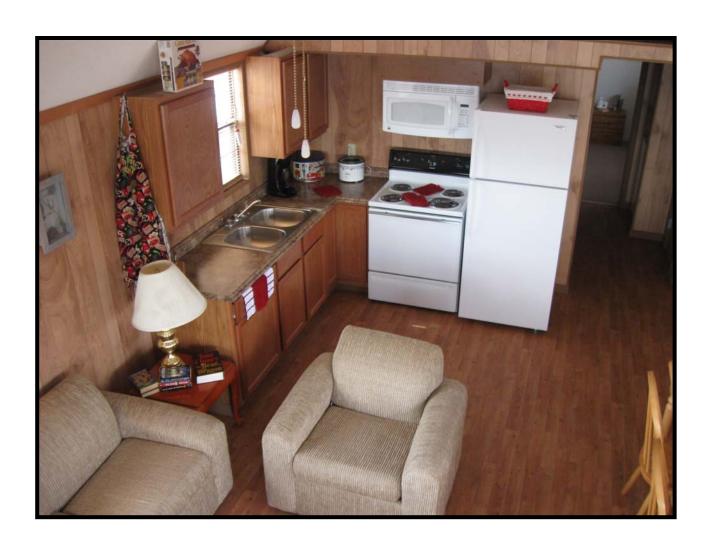

#### Appliances included:

- (1) Electric Range/Oven
- (1) Microwave mounted over Range
  - (1) Frost Free Refrigerator

Furniture options available. (TV is not a part of Furniture option)

### Kitchen