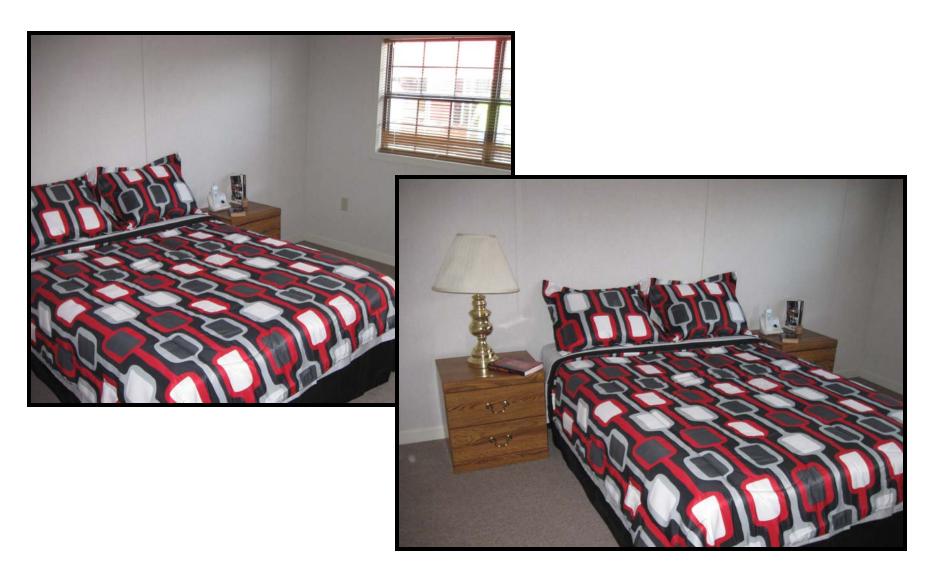

en
- (1) Microwave mounted over Range
  - (1) Frost Free Refrigerator

Furniture options available. (TV is not a part of Furniture option)

#### **Hidden Features:**

All joists and floor framing is treated with 15% solution of borate for protection against termites.

All exterior bands are pressure treated with ACQ and painted for maximum protection against the elements and insects 6" x 6" pressure treated graders designed for a lifetime warranty

Exterior shown with Smart Panel siding. (See Literature enclosed)

Select from the custom colors of Smart Panel or choose from our wide variety of pre-finished painted steel siding and trim.



#### And Exteriors















### Kitchen





# Loft





# Living Room and Front Loft





# Dining Area





## Shower & Vanity





### Bedroom





## Laundry and Pantry