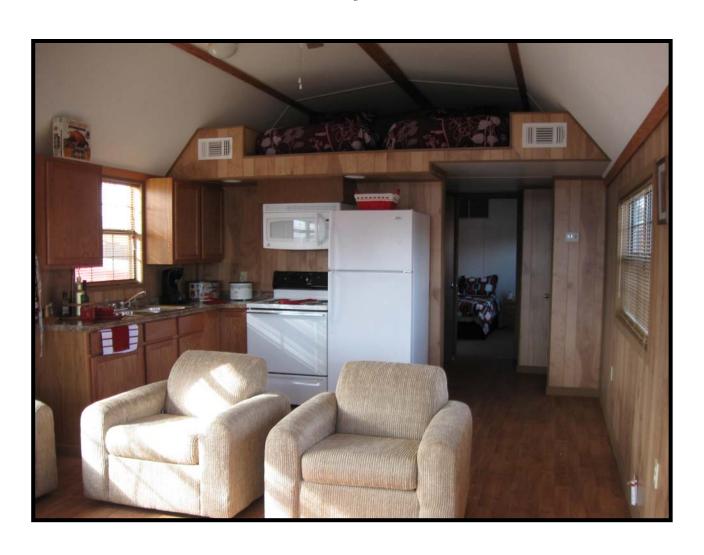

# Loft

# Living Room and Front Loft

#### Appliances included:

- (1) Electric Range/Oven
- (1) Microwave mounted over Range
  - (1) Frost Free Refrigerator

Furniture options available. (TV is not a part of Furniture option)