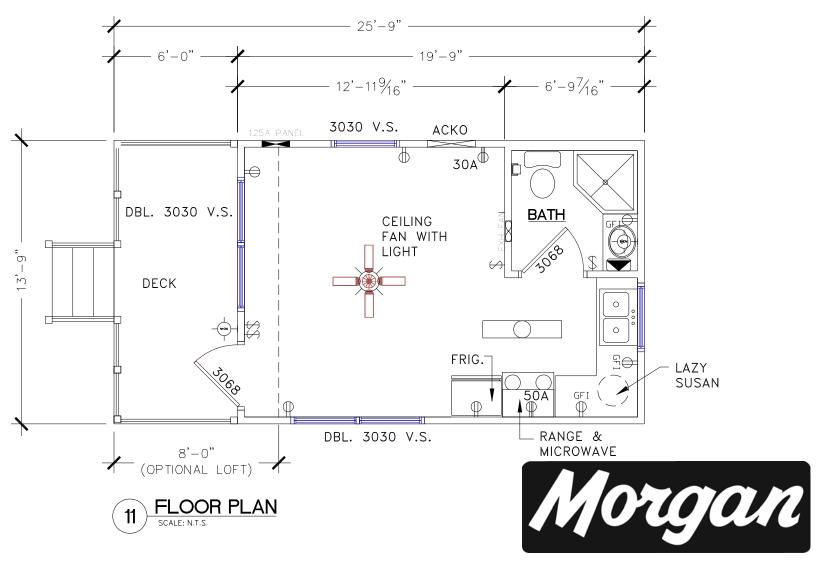

#### 14' x 26' - DRAWING A10-"The South Wind"

Square Feet of Conditioned Floor Space 280 SF
Loft 8' x 14' 112 SF
Total Sq. Ft. of Conditioned Space 392 SF

Front Porch 6' x 14'

#### Features:

Open Living Space, Kitchen and Dining Area 1-Corner Shower, Vanity Sink and Water Closet Building Designs to Meet High Wind Conditions-Depending on each Local. HVAC-Central Fredrich Heat Pump System

2-Variable Speed Ceiling Fans

Adjustable Mood Lighting

20-year vinyl flooring and 10 year wear carpet

Insulated Steel Entrance Door with Half Glass

Single hung windows with double pane, low "E" glass, screen, and mini blinds

Pre-finished ¼" wood paneling and ½" vinyl gypsum

Interior doors are all pre-finished, therefore no painting or staining required

#### Appliances included:

- (1) Electric Range/Oven
- (1) Microwave mounted over Range
  - (1) Frost Free Refrigerator

Furniture options available. (TV is not a part of Furniture option)

#### **Hidden Features:**

All joists and floor framing is treated with 15% solution of borate for protection against termites.

All exterior bands are pressure treated with ACQ and painted for maximum protection against the elements and insects 6" x 6" pressure treated graders designed for a lifetime warranty