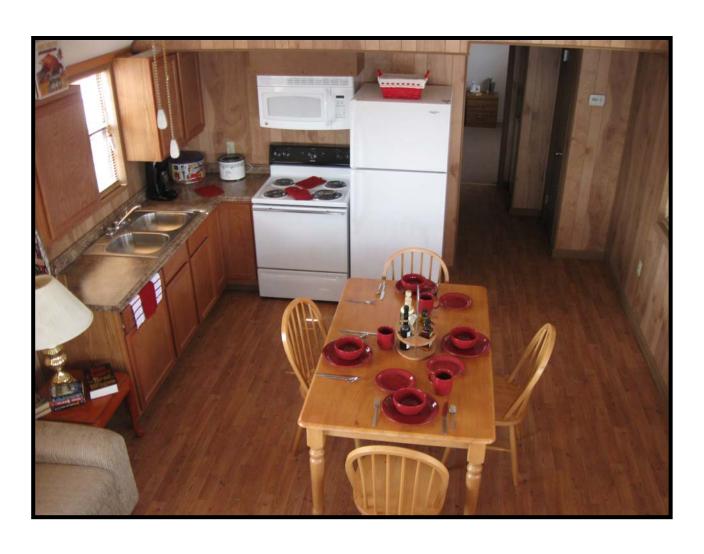

### Kitchen

# Dining Area

#### Appliances included:

- (1) Electric Range/Oven
- (1) Microwave mounted over Range
  - (1) Frost Free Refrigerator

Furniture options available. (TV is not a part of Furniture option)