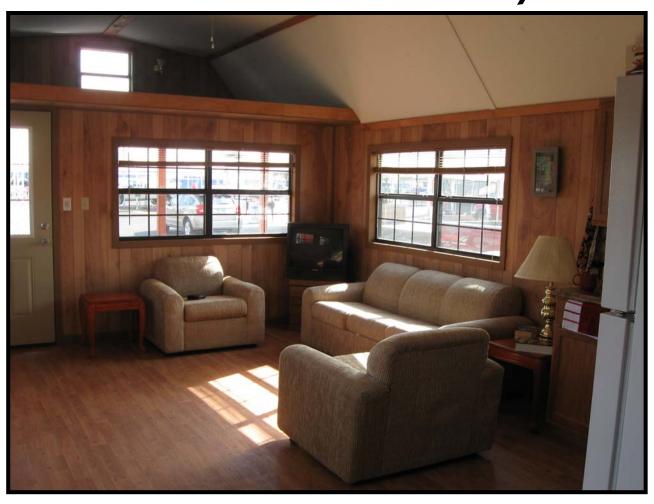

required

#### Appliances included:

- (1) Electric Range/Oven
- (1) Microwave mounted over Range
  - (1) Frost Free Refrigerator

Furniture options available. (TV is not a part of Furniture option)

#### **Hidden Features:**

All joists and floor framing is treated with 15% solution of borate for protection against termites.

All exterior bands are pressure treated with ACQ and painted for maximum protection against the elements and insects 6" x 6" pressure treated graders designed for a lifetime warranty

Exterior shown with Smart Panel siding. (See Literature enclosed)

Select from the custom colors of Smart Panel or choose from our wide variety of pre-finished painted steel siding and trim.



#### And Exteriors















### Kitchen





# Loft





# Living Room and Front Loft





# Dining Area





## Shower & Vanity





### Bedroom





## Laundry and Pantry