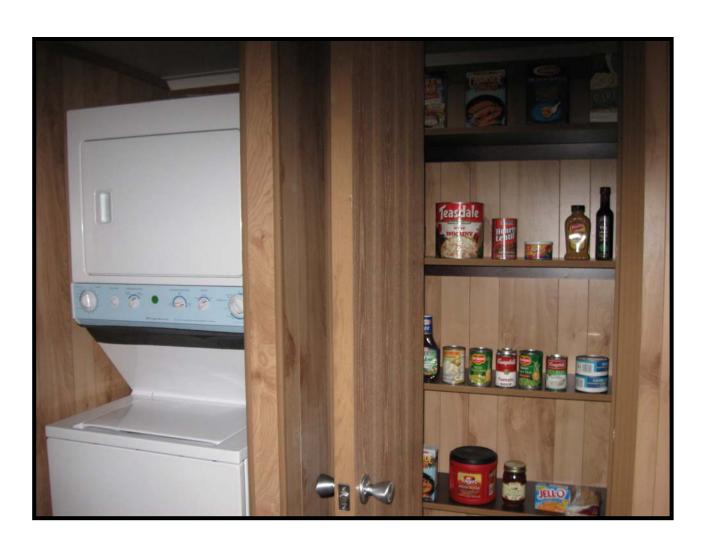

over Range
  - (1) Frost Free Refrigerator

Furniture options available. (TV is not a part of Furniture option)

#### **Hidden Features:**

All joists and floor framing is treated with 15% solution of borate for protection against termites.

All exterior bands are pressure treated with ACQ and painted for maximum protection against the elements and insects 6" x 6" pressure treated graders designed for a lifetime warranty

Exterior shown with Smart Panel siding. (See Literature enclosed)

Select from the custom colors of Smart Panel or choose from our wide variety of pre-finished painted steel siding and trim.



#### And Exteriors















### Kitchen





# Loft





# Living Room and Front Loft





# Dining Area





## Shower & Vanity





### Bedroom





## Laundry and Pantry