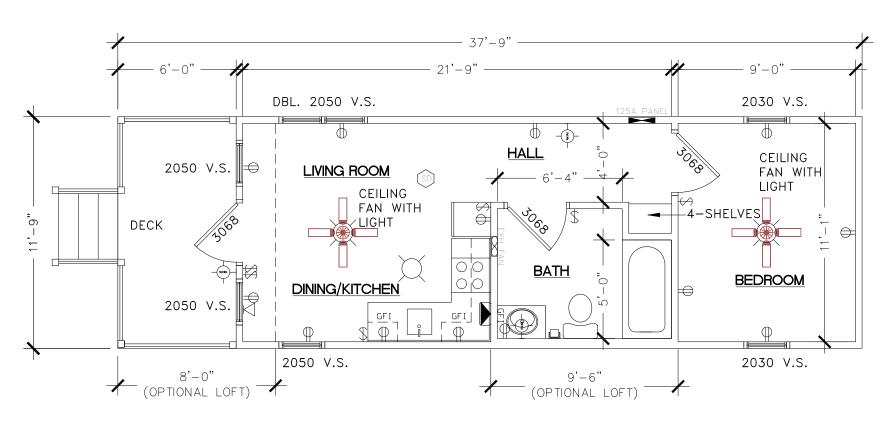

### 12' x 38' - DRAWING A4- "The South Western"

Square Feet of Conditioned Floor Space 456 SF Square Feet of (1) Loft area 8 x 12 96 SF Total Sq. Ft. of Conditioned Space 552 SF

Front Porch 6' x 16'

#### Features:

Open Living Space, Kitchen and Dining Area 1-Full Bath with Tub/ Shower Combination, Vanity Sink, & Water Closet Building Designs to Meet High Wind Conditions-Depending on each Local.

Pantry or Broom Closet

HVAC-Central Fredrich Heat Pump System

2-Variable Speed Ceiling Fans

Adjustable Mood Lighting

20-year vinyl flooring and 10 year wear carpet

Insulated Steel Entrance Door with Half Glass

Single hung windows with double pane, low "E" glass, screen, and mini blinds

Pre-finished 1/4" wood paneling and 1/2" vinyl gypsum

Interior doors are all pre-finished, therefore no painting or staining required

Appliances included:

- (1) Electric Range Top
- (1) Microwave mounted over Range
  - (1) Frost Free Refrigerator

#### **Hidden Features:**

All joists and floor framing is treated with 15% solution of borate for protection against termites.

All exterior bands are pressure treated with ACQ and painted for maximum protection against the elements and insects 6" x 6" pressure treated graders designed for a lifetime warranty