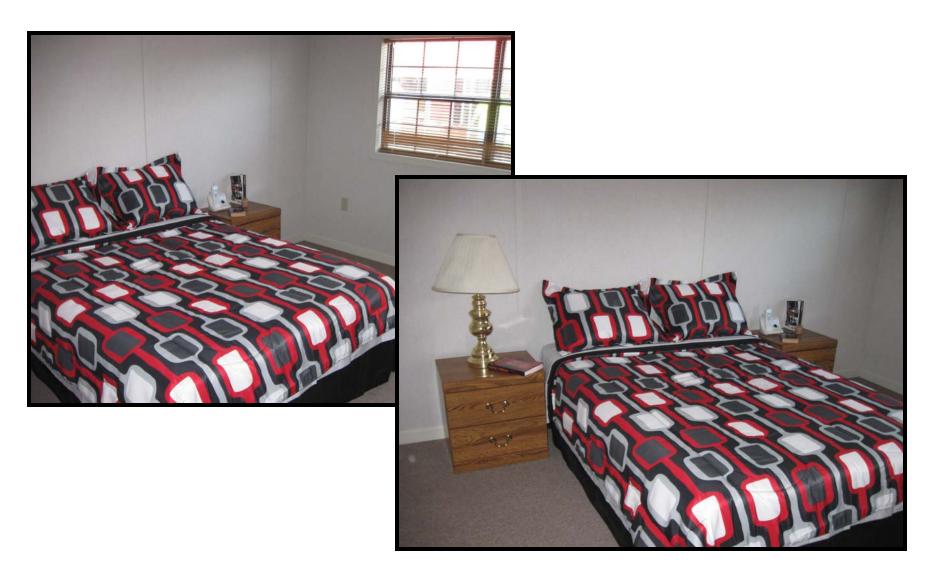

e Top
- (1) Microwave mounted over Range
  - (1) Frost Free Refrigerator

Furniture options available. (TV is not a part of Furniture option)

#### **Hidden Features:**

All joists and floor framing is treated with 15% solution of borate for protection against termites.

All exterior bands are pressure treated with ACQ and painted for maximum protection against the elements and insects 6" x 6" pressure treated graders designed for a lifetime warranty

Exterior shown with Smart Panel siding. (See Literature enclosed)

Select from the custom colors of Smart Panel or choose from our wide variety of pre-finished painted steel siding and trim.



### And Exteriors















## Kitchen





# Loft





# Living Room and Front Loft





# Dining Area





## Shower & Vanity





## Bedroom





## Laundry and Pantry