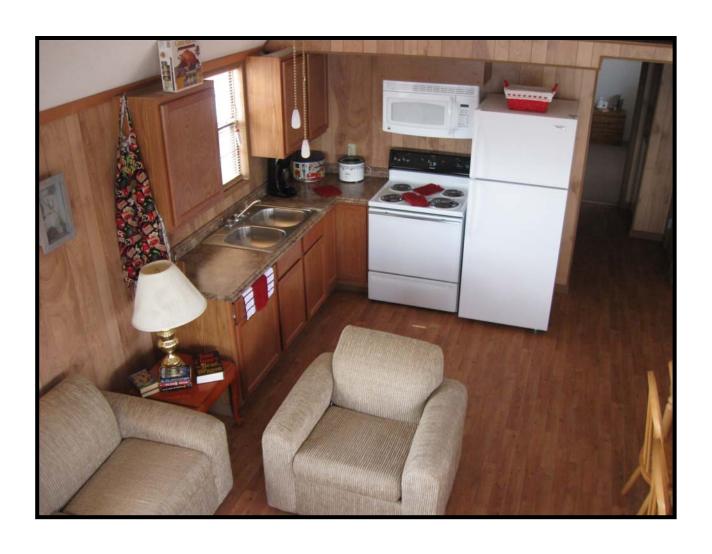

## Kitchen

Pre-finished 1/4" wood paneling and 1/2" vinyl gypsum

Interior doors are all pre-finished, therefore no painting or staining required

Appliances included:

- (1) Electric Range Top
- (1) Microwave mounted over Range
  - (1) Frost Free Refrigerator

Furniture options available. (TV is not a part of Furniture option)