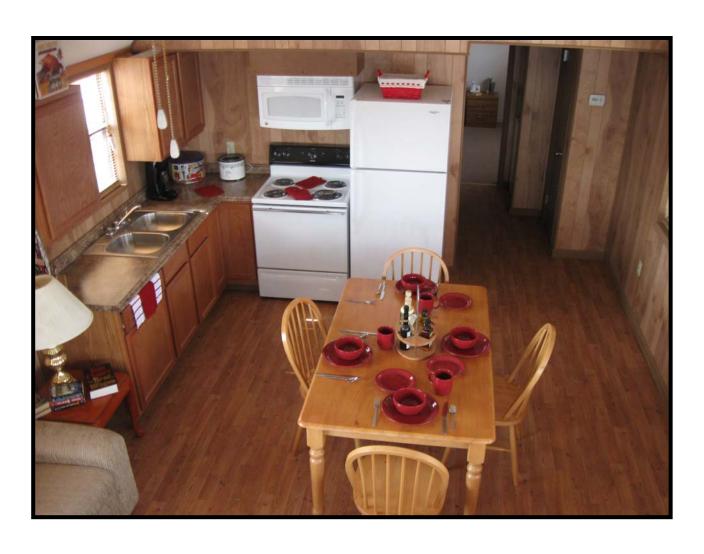

## Kitchen

# Dining Area

Pre-finished 1/4" wood paneling and 1/2" vinyl gypsum

Interior doors are all pre-finished, therefore no painting or staining required

Appliances included:

- (1) Electric Range Top
- (1) Microwave mounted over Range
  - (1) Frost Free Refrigerator