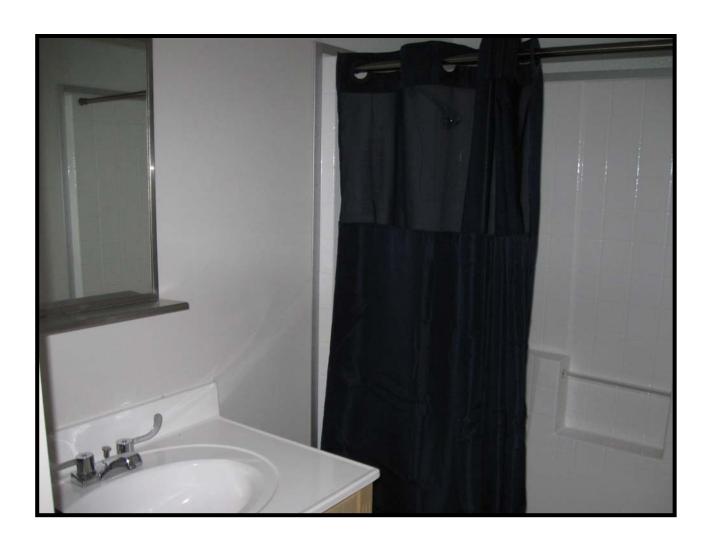

## Shower & Vanity

#### Features:

Open Living Space, Kitchen and Dining Area 1-Full Bath with Tub/ Shower Combination, Vanity Sink, & Water Closet Building Designs to Meet High Wind Conditions-Depending on each Local.

Pantry or Broom Closet