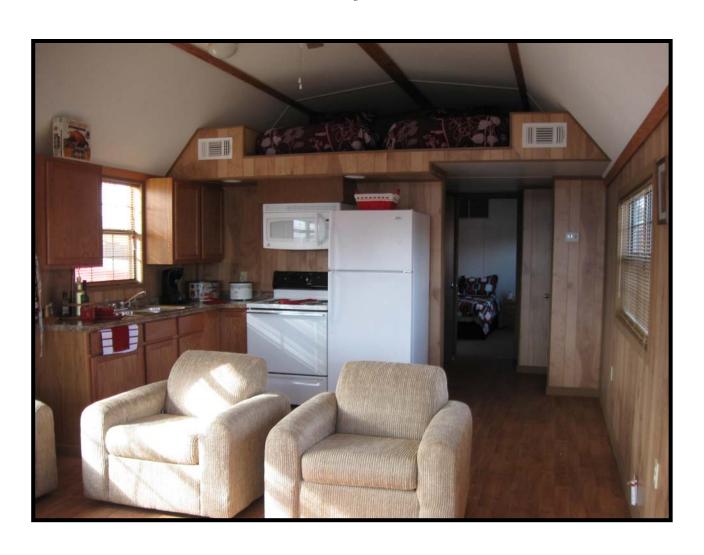

# Loft

# Living Room and Front Loft

#### Features:

Open Living Space, Kitchen and Dining Area 1-Full Bath with Tub/ Shower Combination, Vanity Sink, & Water Closet Building Designs to Meet High Wind Conditions-Depending on each Local.

Pantry or Broom Closet

Pre-finished 1/4" wood paneling and 1/2" vinyl gypsum

Interior doors are all pre-finished, therefore no painting or staining required

Appliances included:

- (1) Electric Range Top
- (1) Microwave mounted over Range
  - (1) Frost Free Refrigerator