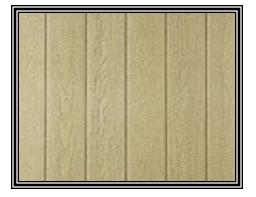

6" x 6" pressure treated graders designed for a lifetime warranty

Exterior shown with Smart Panel siding. (See Literature enclosed)

Select from the custom colors of Smart Panel or choose from our wide variety of pre-finished painted steel siding and trim.

### And Exteriors