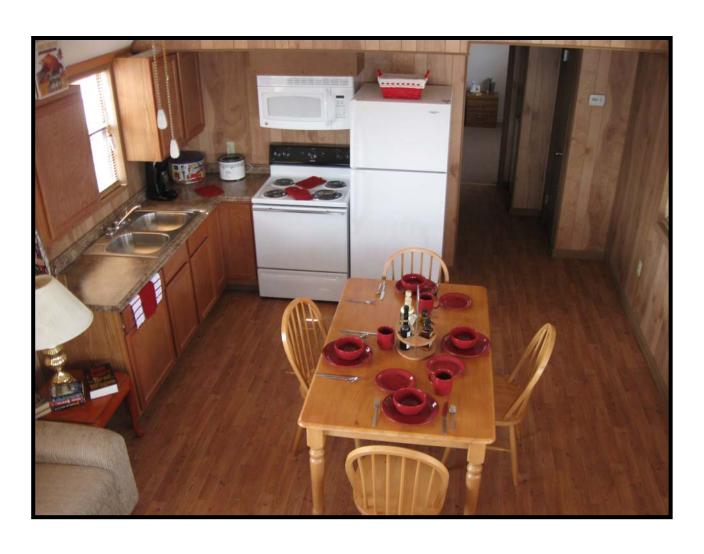

# Dining Area

Appliances included:

- (1) Microwave mounted over Range
  - (1) Frost Free Refrigerator

Furniture options available. (TV is not a part of Furniture option)