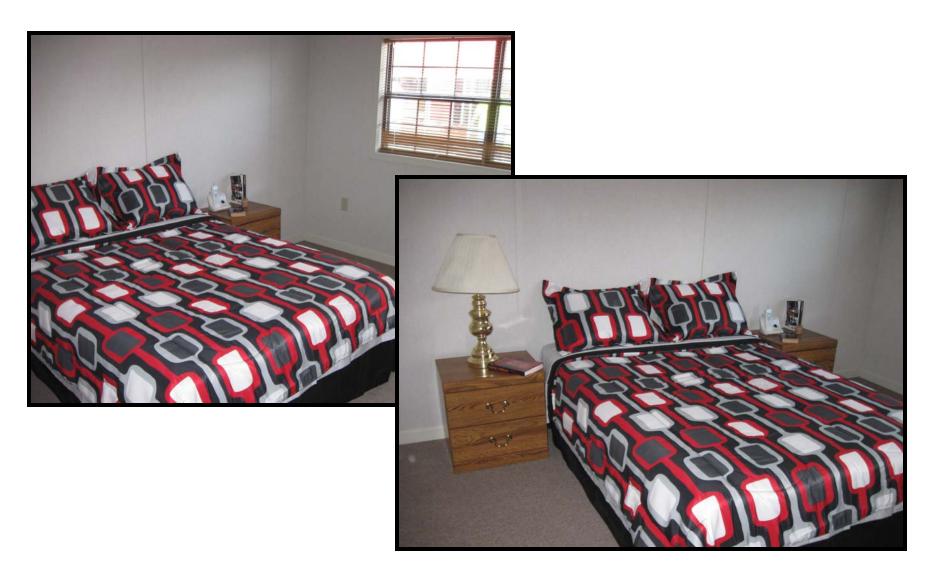

cluded:

- (1) Microwave mounted over Range
  - (1) Frost Free Refrigerator

Furniture options available. (TV is not a part of Furniture option)

#### Hidden Features:

All joists and floor framing is treated with 15% solution of borate for protection against termites.

All exterior bands are pressure treated with ACQ and painted for maximum protection against the elements and insects

6" x 6" pressure treated graders designed for a lifetime warranty

Exterior shown with Smart Panel siding. (See Literature enclosed)

Select from the custom colors of Smart Panel or choose from our wide variety of pre-finished painted steel siding and trim.



### And Exteriors















## Kitchen





# Loft





# Living Room and Front Loft





# Dining Area





## Shower & Vanity





## Bedroom





## Laundry and Pantry