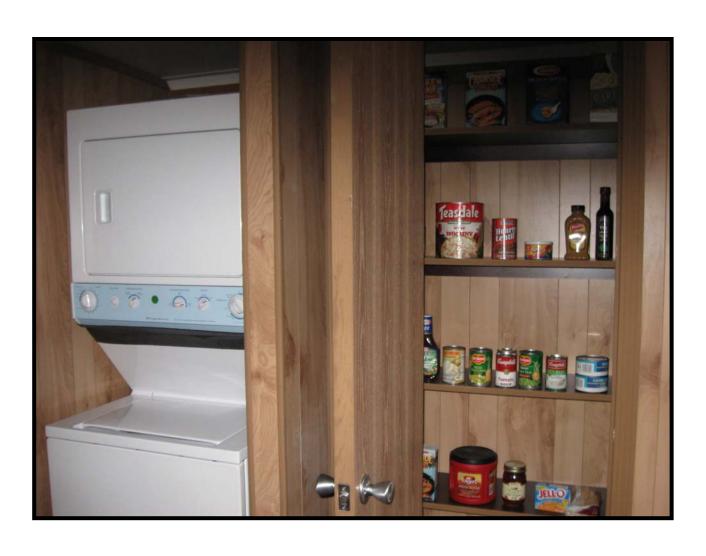

unted over Range
  - (1) Frost Free Refrigerator

Furniture options available. (TV is not a part of Furniture option)

#### Hidden Features:

All joists and floor framing is treated with 15% solution of borate for protection against termites.

All exterior bands are pressure treated with ACQ and painted for maximum protection against the elements and insects

6" x 6" pressure treated graders designed for a lifetime warranty

Exterior shown with Smart Panel siding. (See Literature enclosed)

Select from the custom colors of Smart Panel or choose from our wide variety of pre-finished painted steel siding and trim.



### And Exteriors















## Kitchen





# Loft





# Living Room and Front Loft





# Dining Area





## Shower & Vanity





## Bedroom





## Laundry and Pantry