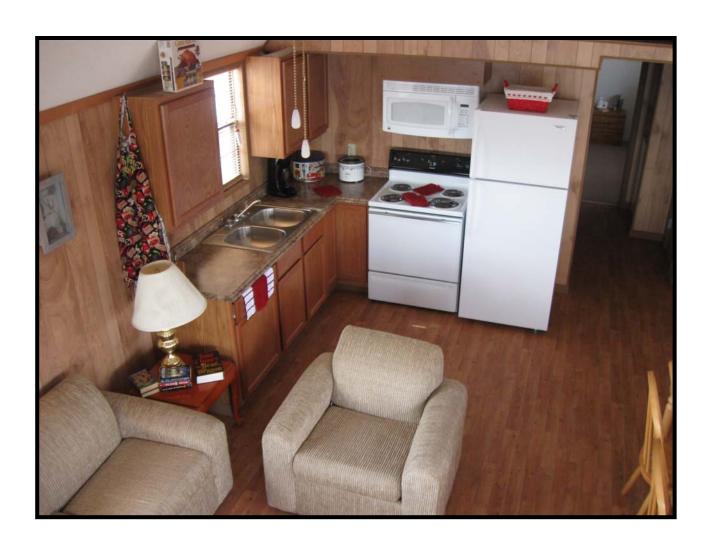

#### Features:

Open Living Space, Kitchen and Dining Area

1-Full Bath with Tub/ Shower Combination, Vanity Sink, & Water Closet

Building Designs to Meet High Wind Conditions-Depending on each Local.

**HVAC-Central Fredrich Heat Pump System** 

Appliances included:

- (1) Microwave mounted over Range
  - (1) Frost Free Refrigerator

Furniture options available. (TV is not a part of Furniture option)

## Kitchen