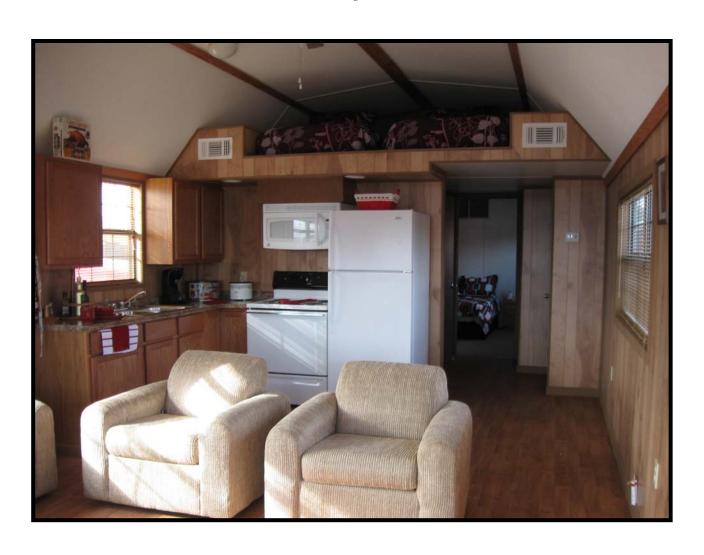

## Kitchen

# Loft

# Living Room and Front Loft

Appliances included:

- (1) Microwave mounted over Range
  - (1) Frost Free Refrigerator

Furniture options available. (TV is not a part of Furniture option)