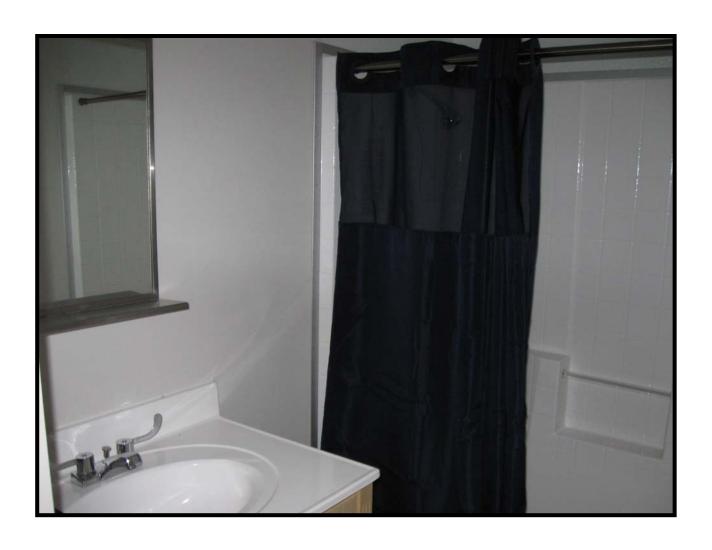

## Shower & Vanity

#### Features:

Open Living Space, Kitchen and Dining Area

1-Full Bath with Tub/ Shower Combination, Vanity Sink, & Water Closet

Building Designs to Meet High Wind Conditions-Depending on each Local.

**HVAC-Central Fredrich Heat Pump System** 