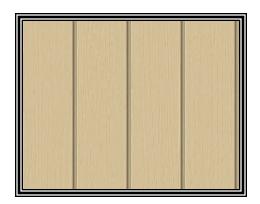

6" x 6" pressure treated graders designed for a lifetime warranty

Exterior shown with Smart Panel siding. (See Literature enclosed)

Select from the custom colors of Smart Panel or choose from our wide variety of pre-finished painted steel siding and trim.

### And Exteriors