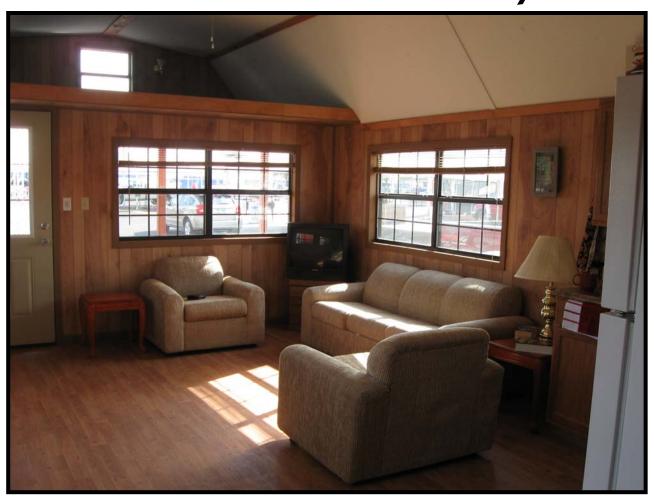

, therefore no painting or staining required

Appliances included:

- (1) Microwave mounted over Range
  - (1) Frost Free Refrigerator

Furniture options available. (TV is not a part of Furniture option)

#### Hidden Features:

All joists and floor framing is treated with 15% solution of borate for protection against termites.

All exterior bands are pressure treated with ACQ and painted for maximum protection against the elements and insects

6" x 6" pressure treated graders designed for a lifetime warranty

Exterior shown with Smart Panel siding. (See Literature enclosed)

Select from the custom colors of Smart Panel or choose from our wide variety of pre-finished painted steel siding and trim.



### And Exteriors















## Kitchen





# Loft





# Living Room and Front Loft





# Dining Area





## Shower & Vanity





## Bedroom





## Laundry and Pantry