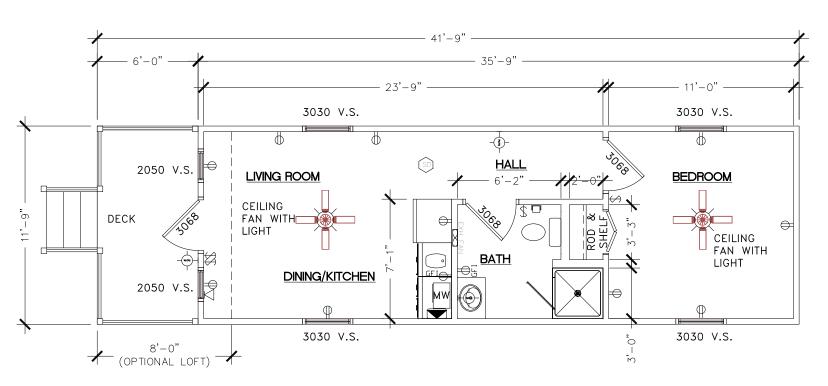

6" x 6" pressure treated graders designed for a lifetime warranty

Exterior shown with Smart Panel siding. (See Literature enclosed)

Select from the custom colors of Smart Panel or choose from our wide variety of pre-finished painted steel siding and trim.

### And Exteriors