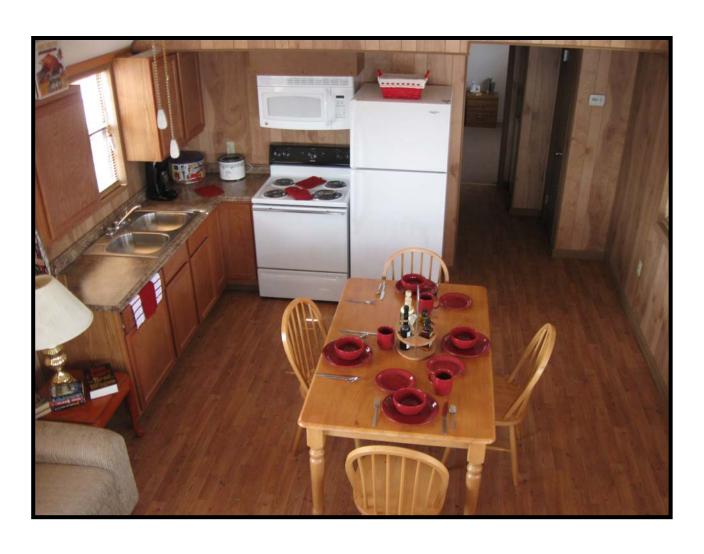

ge/Oven
- (1) Microwave mounted over Range
  - (1) Stackable Washer and Dryer
    - (1) Frost Free Refrigerator

Furniture options available. (TV is not a part of Furniture option)

#### **Hidden Features:**

All joists and floor framing is treated with 15% solution of borate for protection against termites.

All exterior bands are pressure treated with ACQ and painted for maximum protection against the elements and insects

6" x 6" pressure treated graders designed for a lifetime warranty

Exterior shown with Smart Panel siding. (See Literature enclosed)

Select from the custom colors of Smart Panel or choose from our wide variety of pre-finished painted steel siding and trim.



### And Exteriors















## Kitchen





# Loft





# Living Room and Front Loft





# Dining Area





## Shower & Vanity





## Bedroom





## Laundry and Pantry