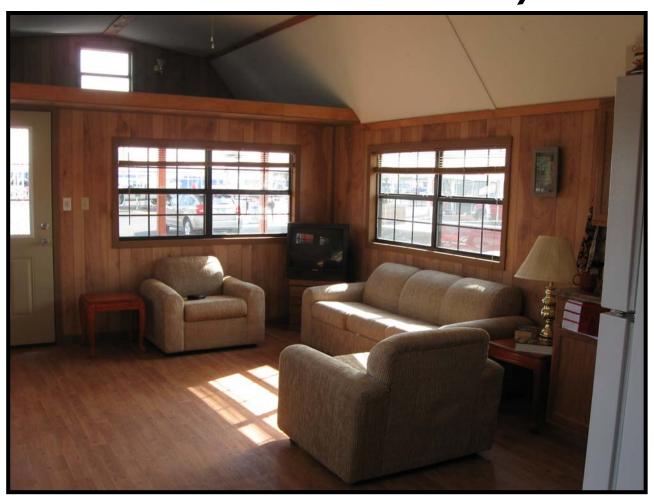

- (1) Electric Range/Oven
- (1) Microwave mounted over Range
  - (1) Stackable Washer and Dryer
    - (1) Frost Free Refrigerator

Furniture options available. (TV is not a part of Furniture option)

#### **Hidden Features:**

All joists and floor framing is treated with 15% solution of borate for protection against termites.

All exterior bands are pressure treated with ACQ and painted for maximum protection against the elements and insects

6" x 6" pressure treated graders designed for a lifetime warranty

Exterior shown with Smart Panel siding. (See Literature enclosed)

Select from the custom colors of Smart Panel or choose from our wide variety of pre-finished painted steel siding and trim.



### And Exteriors















## Kitchen





# Loft





# Living Room and Front Loft





# Dining Area





## Shower & Vanity





## Bedroom





## Laundry and Pantry