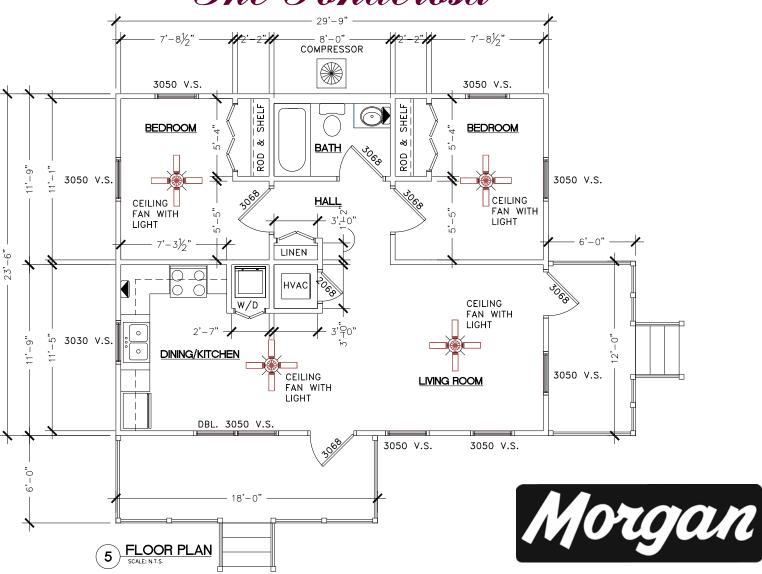

### 24' x 30' – DRAWING A5-<u>"The Ponderosa"</u>

Square Feet of Conditioned Floor Space Total Sq. Ft. of Conditioned Space

720 SF 720 SF

Front Porch 6' x 18' and Side Porch 6' x 12'

#### Features:

Open Living Space, Kitchen and Dining Area 1-Full Bath with Tub/ Shower Combination, Vanity Sink & Water Closet Building Designs to Meet High Wind Conditions-Depending on each Local.

Pantry or Broom Closet

**HVAC-Central Fredrich Heat Pump System** 

4-Variable Speed Ceiling Fans

Adjustable Mood Lighting

20-year vinyl flooring and 10 year wear carpet

Insulated Steel Entrance Door with Half Glass

Single hung windows with double pane, low "E" glass, screen, and mini blinds

Pre-finished 1/4" wood paneling and 1/2" vinyl gypsum

Interior doors are all pre-finished, therefore no painting or staining required

Appliances included:

- (1) Electric Range/Oven
- (1) Microwave mounted over Range
  - (1) Stackable Washer and Dryer
    - (1) Frost Free Refrigerator

#### **Hidden Features:**

All joists and floor framing is treated with 15% solution of borate for protection against termites.

All exterior bands are pressure treated with ACQ and painted for maximum protection against the elements and insects