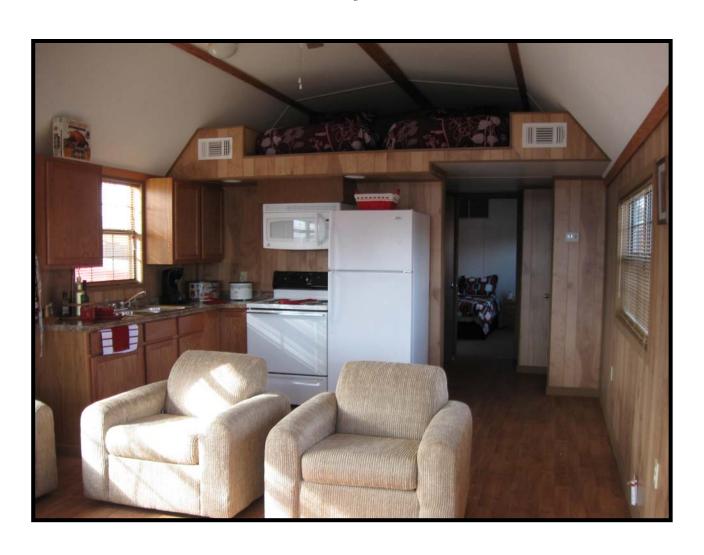

ng required

Appliances included:

- (1) Electric Range/Oven
- (1) Microwave mounted over Range
  - (1) Stackable Washer and Dryer
    - (1) Frost Free Refrigerator

Furniture options available. (TV is not a part of Furniture option)

#### **Hidden Features:**

All joists and floor framing is treated with 15% solution of borate for protection against termites.

All exterior bands are pressure treated with ACQ and painted for maximum protection against the elements and insects

6" x 6" pressure treated graders designed for a lifetime warranty

Exterior shown with Smart Panel siding. (See Literature enclosed)

Select from the custom colors of Smart Panel or choose from our wide variety of pre-finished painted steel siding and trim.



### And Exteriors















## Kitchen





# Loft





# Living Room and Front Loft





# Dining Area





## Shower & Vanity





## Bedroom





## Laundry and Pantry