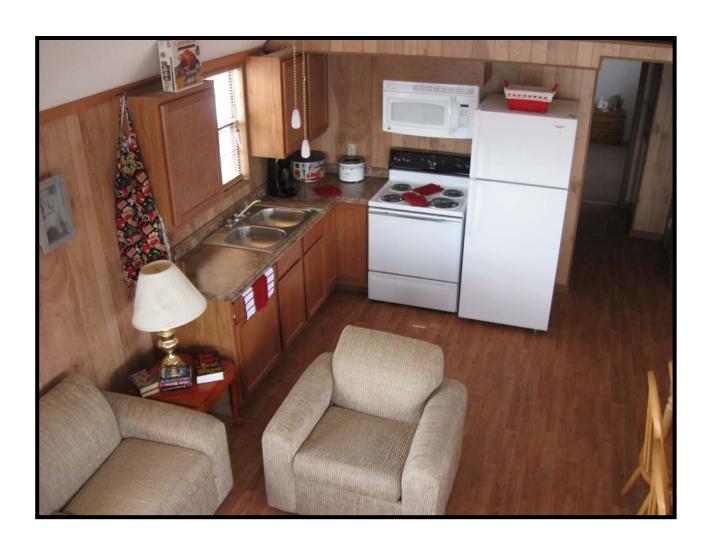

Pre-finished 1/4" wood paneling and 1/2" vinyl gypsum

Interior doors are all pre-finished, therefore no painting or staining required

Appliances included:

- (1) Electric Range/Oven
- (1) Microwave mounted over Range
  - (1) Stackable Washer and Dryer
    - (1) Frost Free Refrigerator

## Kitchen