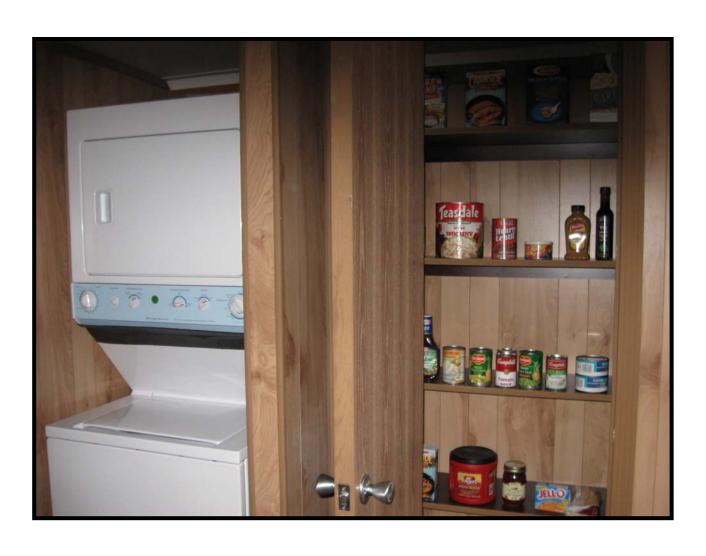

and Dryer
    - (1) Frost Free Refrigerator

Furniture options available. (TV is not a part of Furniture option)

#### **Hidden Features:**

All joists and floor framing is treated with 15% solution of borate for protection against termites.

All exterior bands are pressure treated with ACQ and painted for maximum protection against the elements and insects

6" x 6" pressure treated graders designed for a lifetime warranty

Exterior shown with Smart Panel siding. (See Literature enclosed)

Select from the custom colors of Smart Panel or choose from our wide variety of pre-finished painted steel siding and trim.



### And Exteriors















## Kitchen





# Loft





# Living Room and Front Loft





# Dining Area





## Shower & Vanity





## Bedroom





## Laundry and Pantry