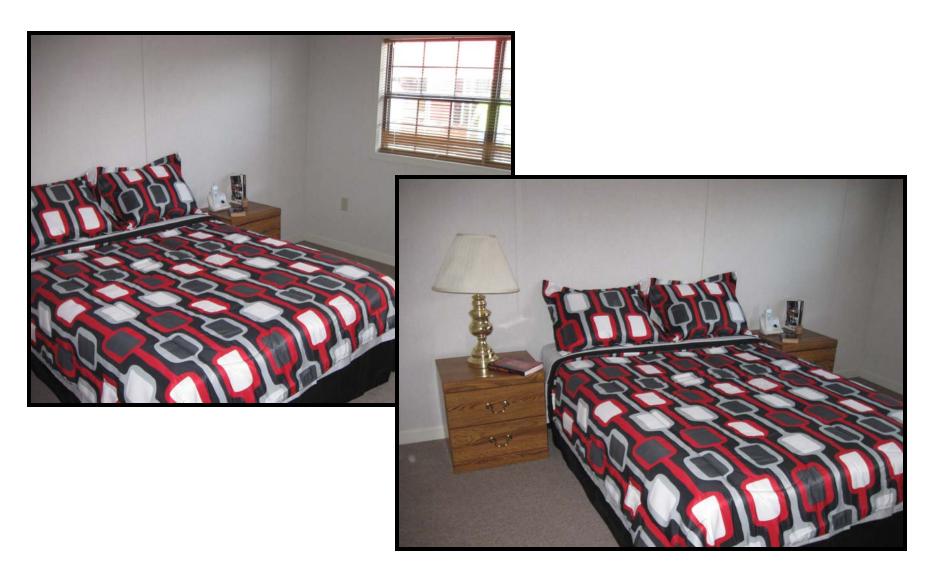

ge
  - (1) Stackable Washer and Dryer
    - (1) Frost Free Refrigerator

Furniture options available. (TV is not a part of Furniture option)

#### **Hidden Features:**

All joists and floor framing is treated with 15% solution of borate for protection against termites.

All exterior bands are pressure treated with ACQ and painted for maximum protection against the elements and insects

6" x 6" pressure treated graders designed for a lifetime warranty

Exterior shown with Smart Panel siding. (See Literature enclosed)

Select from the custom colors of Smart Panel or choose from our wide variety of pre-finished painted steel siding and trim.



### And Exteriors















## Kitchen





# Loft





# Living Room and Front Loft





# Dining Area





## Shower & Vanity





## Bedroom





## Laundry and Pantry