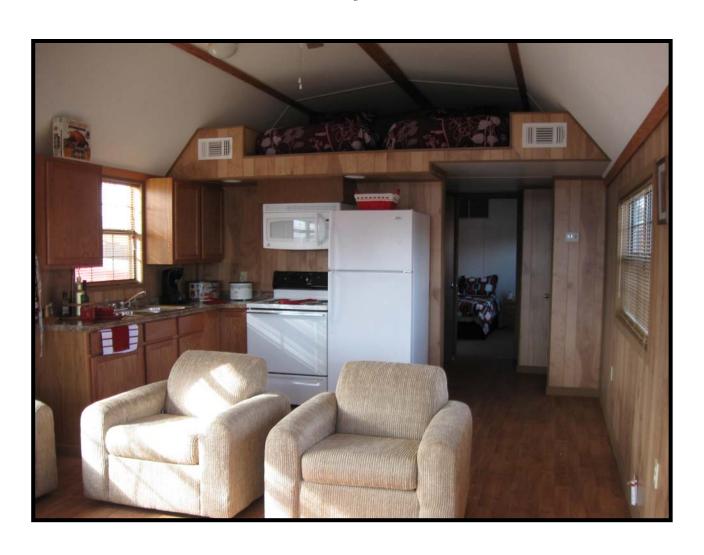

) Electric Range/Oven
- (1) Microwave mounted over Range
  - (1) Stackable Washer and Dryer
    - (1) Frost Free Refrigerator
- (1) Dishwasher installed under the counter

#### <u>Hidden Features:</u>

All joists and floor framing is treated with 15% solution of borate for protection against termites.

All exterior bands are pressure treated with ACQ and painted for maximum protection against the elements and insects

6" x 6" pressure treated graders designed for a lifetime warranty

Exterior shown with Smart Panel siding. (See Literature enclosed)

Select from the custom colors of Smart Panel or choose from our wide variety of pre-finished painted steel siding and trim.

#### DRAWING A7-ELEVATIONS

## "The Longfellow"













#### And Exteriors















## Kitchen





# Loft





# Living Room and Front Loft





# Dining Area





## Shower & Vanity





### Bedroom





# Laundry and Pantry