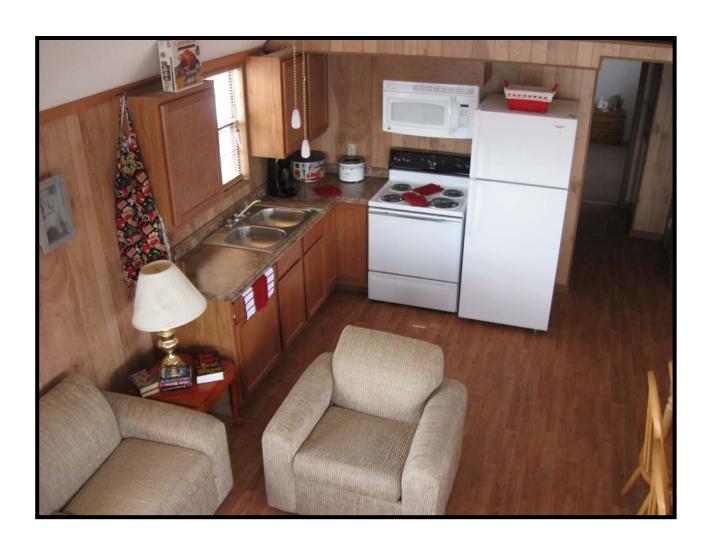

## Kitchen

#### Appliances included:

- (1) Electric Range/Oven
- (1) Microwave mounted over Range
  - (1) Stackable Washer and Dryer
    - (1) Frost Free Refrigerator
- (1) Dishwasher installed under the counter