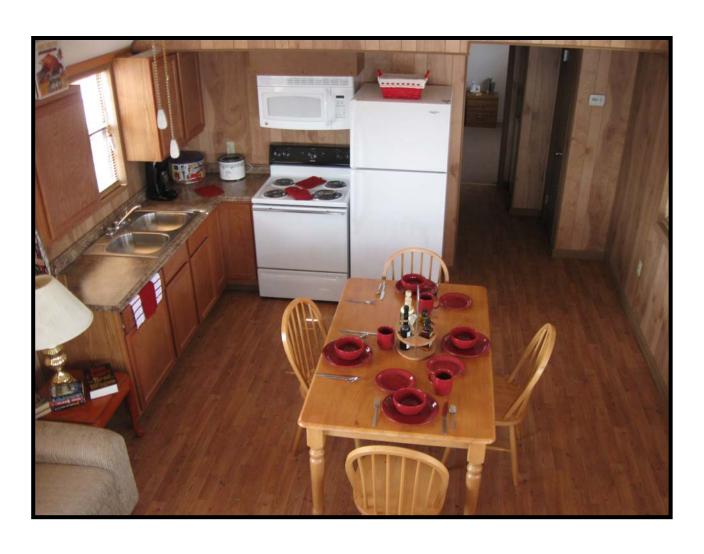

nge
  - (1) Stackable Washer and Dryer
    - (1) Frost Free Refrigerator
- (1) Dishwasher installed under the counter

#### <u>Hidden Features:</u>

All joists and floor framing is treated with 15% solution of borate for protection against termites.

All exterior bands are pressure treated with ACQ and painted for maximum protection against the elements and insects

6" x 6" pressure treated graders designed for a lifetime warranty

Exterior shown with Smart Panel siding. (See Literature enclosed)

Select from the custom colors of Smart Panel or choose from our wide variety of pre-finished painted steel siding and trim.

#### DRAWING A7-ELEVATIONS

## "The Longfellow"













#### And Exteriors















## Kitchen





# Loft





# Living Room and Front Loft





# Dining Area





## Shower & Vanity





### Bedroom





# Laundry and Pantry