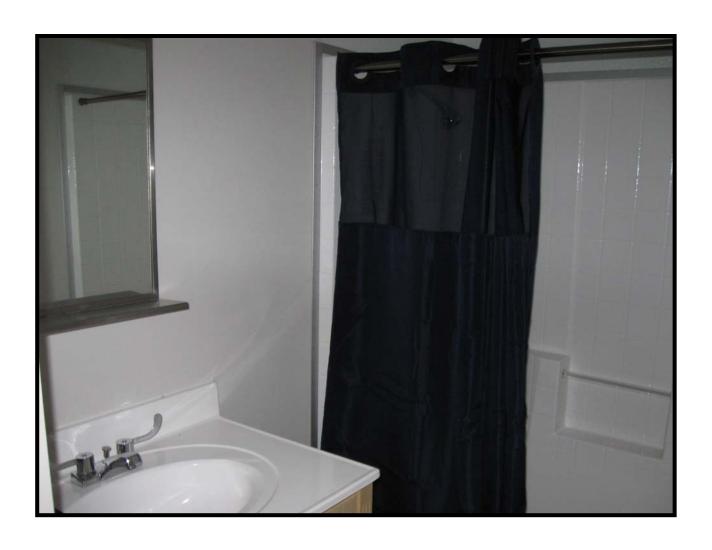

sher and Dryer
    - (1) Frost Free Refrigerator
- (1) Dishwasher installed under the counter

#### <u>Hidden Features:</u>

All joists and floor framing is treated with 15% solution of borate for protection against termites.

All exterior bands are pressure treated with ACQ and painted for maximum protection against the elements and insects

6" x 6" pressure treated graders designed for a lifetime warranty

Exterior shown with Smart Panel siding. (See Literature enclosed)

Select from the custom colors of Smart Panel or choose from our wide variety of pre-finished painted steel siding and trim.

#### DRAWING A7-ELEVATIONS

## "The Longfellow"













#### And Exteriors















## Kitchen





# Loft





# Living Room and Front Loft





# Dining Area





## Shower & Vanity





### Bedroom





# Laundry and Pantry