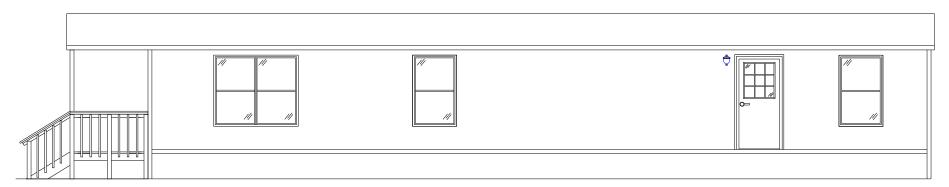

fore no painting or staining required

#### Appliances included:

- (1) Electric Range/Oven
- (1) Microwave mounted over Range
  - (1) Stackable Washer and Dryer
    - (1) Frost Free Refrigerator
- (1) Dishwasher installed under the counter

#### <u>Hidden Features:</u>

All joists and floor framing is treated with 15% solution of borate for protection against termites.

All exterior bands are pressure treated with ACQ and painted for maximum protection against the elements and insects

6" x 6" pressure treated graders designed for a lifetime warranty

Exterior shown with Smart Panel siding. (See Literature enclosed)

Select from the custom colors of Smart Panel or choose from our wide variety of pre-finished painted steel siding and trim.

#### DRAWING A7-ELEVATIONS

## "The Longfellow"













#### And Exteriors















## Kitchen





# Loft





# Living Room and Front Loft





# Dining Area





## Shower & Vanity





### Bedroom





# Laundry and Pantry