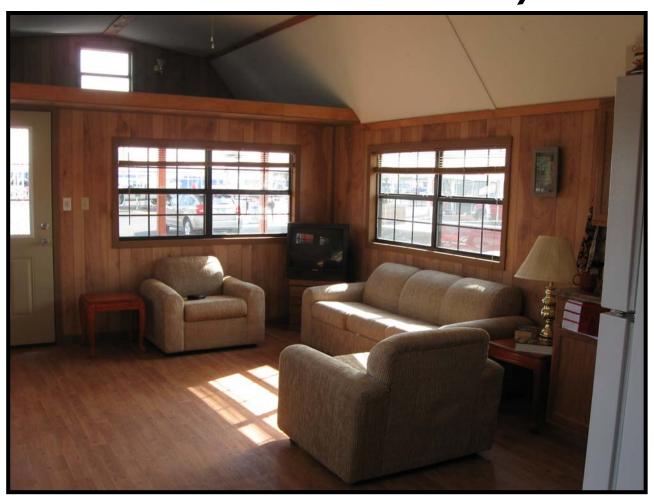

ave mounted over Range
  - (1) Stackable Washer and Dryer
    - (1) Frost Free Refrigerator
- (1) Dishwasher installed under the counter

#### <u>Hidden Features:</u>

All joists and floor framing is treated with 15% solution of borate for protection against termites.

All exterior bands are pressure treated with ACQ and painted for maximum protection against the elements and insects

6" x 6" pressure treated graders designed for a lifetime warranty

Exterior shown with Smart Panel siding. (See Literature enclosed)

Select from the custom colors of Smart Panel or choose from our wide variety of pre-finished painted steel siding and trim.

#### DRAWING A7-ELEVATIONS

## "The Longfellow"













#### And Exteriors















## Kitchen





# Loft





# Living Room and Front Loft





# Dining Area





## Shower & Vanity





### Bedroom





# Laundry and Pantry