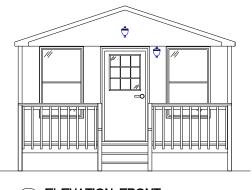

no painting or staining required

#### Appliances included:

- (1) Electric Range/Oven
- (1) Microwave mounted over Range
  - (1) Stackable Washer and Dryer
    - (1) Frost Free Refrigerator
- (1) Dishwasher installed under the counter

#### <u>Hidden Features:</u>

All joists and floor framing is treated with 15% solution of borate for protection against termites.

All exterior bands are pressure treated with ACQ and painted for maximum protection against the elements and insects

6" x 6" pressure treated graders designed for a lifetime warranty

Exterior shown with Smart Panel siding. (See Literature enclosed)

Select from the custom colors of Smart Panel or choose from our wide variety of pre-finished painted steel siding and trim.

#### DRAWING A7-ELEVATIONS

## "The Longfellow"













#### And Exteriors















## Kitchen





# Loft





# Living Room and Front Loft





# Dining Area





## Shower & Vanity





### Bedroom





# Laundry and Pantry