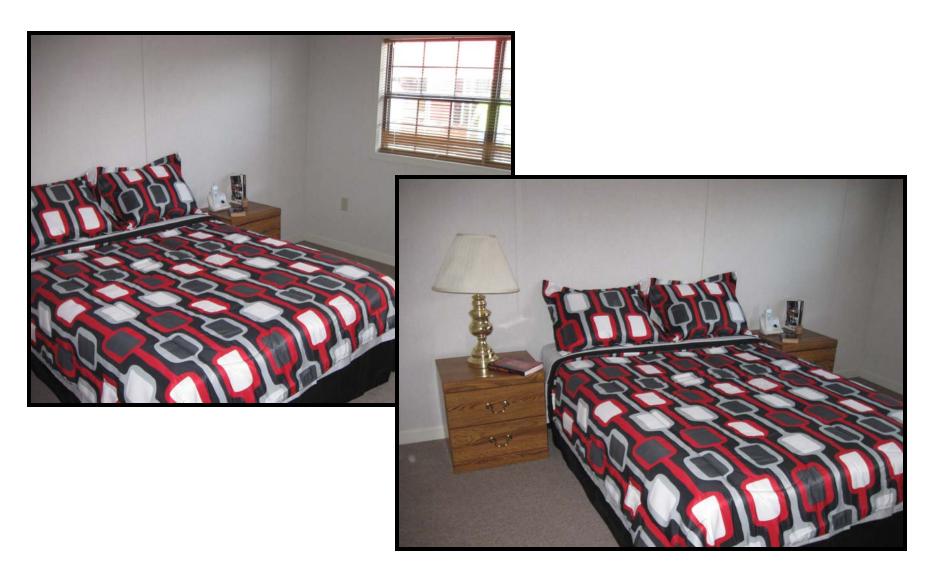

- (1) Frost Free Refrigerator
- (1) Dishwasher installed under the counter

#### <u>Hidden Features:</u>

All joists and floor framing is treated with 15% solution of borate for protection against termites.

All exterior bands are pressure treated with ACQ and painted for maximum protection against the elements and insects

6" x 6" pressure treated graders designed for a lifetime warranty

Exterior shown with Smart Panel siding. (See Literature enclosed)

Select from the custom colors of Smart Panel or choose from our wide variety of pre-finished painted steel siding and trim.

#### DRAWING A7-ELEVATIONS

## "The Longfellow"













#### And Exteriors















## Kitchen





# Loft





# Living Room and Front Loft





# Dining Area





## Shower & Vanity





### Bedroom





# Laundry and Pantry