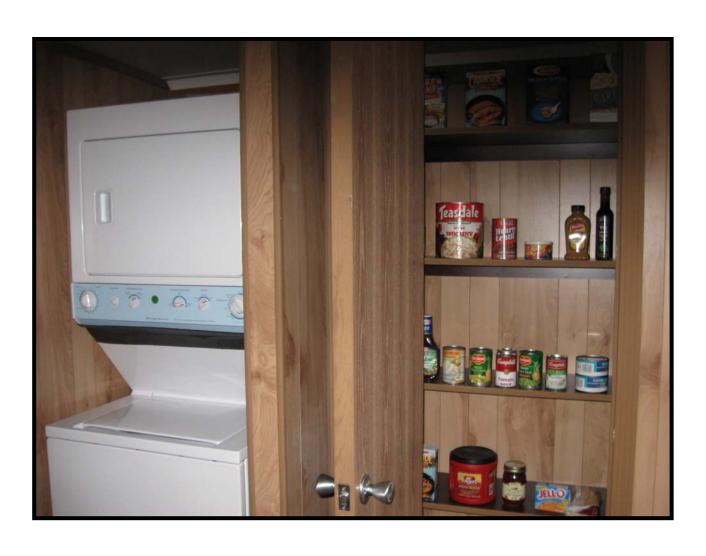

rator
- (1) Dishwasher installed under the counter

#### <u>Hidden Features:</u>

All joists and floor framing is treated with 15% solution of borate for protection against termites.

All exterior bands are pressure treated with ACQ and painted for maximum protection against the elements and insects

6" x 6" pressure treated graders designed for a lifetime warranty

Exterior shown with Smart Panel siding. (See Literature enclosed)

Select from the custom colors of Smart Panel or choose from our wide variety of pre-finished painted steel siding and trim.

#### DRAWING A7-ELEVATIONS

## "The Longfellow"













#### And Exteriors















## Kitchen





# Loft





# Living Room and Front Loft





# Dining Area





## Shower & Vanity





### Bedroom





# Laundry and Pantry