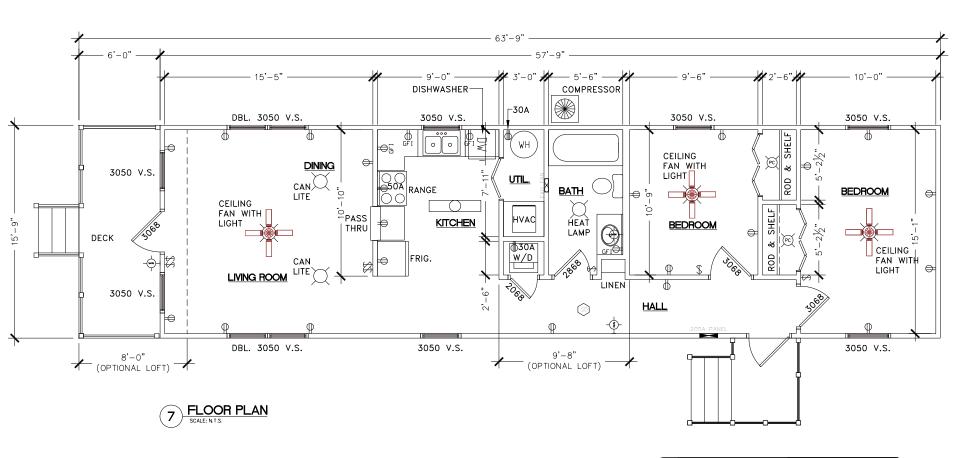

## 16' X 64'-DRAWING A7

# "The Longfellow"

#### 16' x 64' - DRAWING A7- "The Longfellow"

Square Feet of Conditioned Floor Space 928 SF Square Feet of (2) Loft area 8 x16 256 SF Total Sq. Ft. of Conditioned Space 1184 SF

Front Porch 6' x 16' and Side Porch 5' x 6'

#### Features:

Open Living Space, Kitchen and Dining Area 1-Full Bath with Tub/ Shower Combination, Vanity Sink, & Water Closet Building Designs to Meet High Wind Conditions-Depending on each Local.

Pantry or Broom Closet

HVAC-Central Fredrich Heat Pump System

3-Variable Speed Ceiling Fans

Adjustable Mood Lighting

20-year vinyl flooring and 10 year wear carpet

Insulated Steel Entrance Door with Half Glass

Single hung windows with double pane, low "E" glass, screen, and mini blinds

Pre-finished ¼" wood paneling and ½" vinyl gypsum

Interior doors are all pre-finished, therefore no painting or staining required

#### Appliances included:

- (1) Electric Range/Oven
- (1) Microwave mounted over Range
  - (1) Stackable Washer and Dryer
    - (1) Frost Free Refrigerator
- (1) Dishwasher installed under the counter

#### <u>Hidden Features:</u>

All joists and floor framing is treated with 15% solution of borate for protection against termites.

All exterior bands are pressure treated with ACQ and painted for maximum protection against the elements and insects

6" x 6" pressure treated graders designed for a lifetime warranty

Exterior shown with Smart Panel siding. (See Literature enclosed)

Select from the custom colors of Smart Panel or choose from our wide variety of pre-finished painted steel siding and trim.