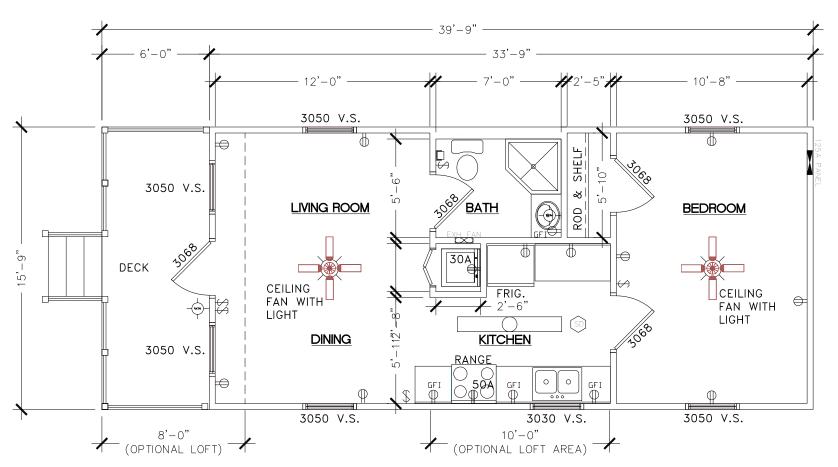

### 16' x 40' - DRAWING A1- "The Huntsman"

Square Feet of Conditioned Floor Space 544 SF Square Feet of (1) Loft area 8 x16 128 SF Total Sq. Ft. of Conditioned Space 672 SF

Front Porch 6' x 16'

#### **Features:**

Open Living Space, Kitchen and Dining Area 1-Corner Shower, Vanity Sink & Water Closet

Building Designs to Meet High Wind Conditions-Depending on each Local.

Stackable Washer and Dryer

**HVAC-Central Fredrich Heat Pump System** 

2-Variable Speed Ceiling Fans

Adjustable Mood Lighting

20-year vinyl flooring and 10 year wear carpet

Insulated Steel Entrance Door with Half Glass

Single hung windows with double pane, low "E" glass, screen, and mini blinds

Pre-finished ¼" wood paneling and ½" vinyl gypsum

Interior doors are all pre-finished, therefore no painting or staining required

Appliances included:

- (1) Electric Range/Oven
- (1) Microwave mounted over Range
  - (1) Stackable Washer and Dryer
    - (1) Frost Free Refrigerator

# Laundry and Pantry