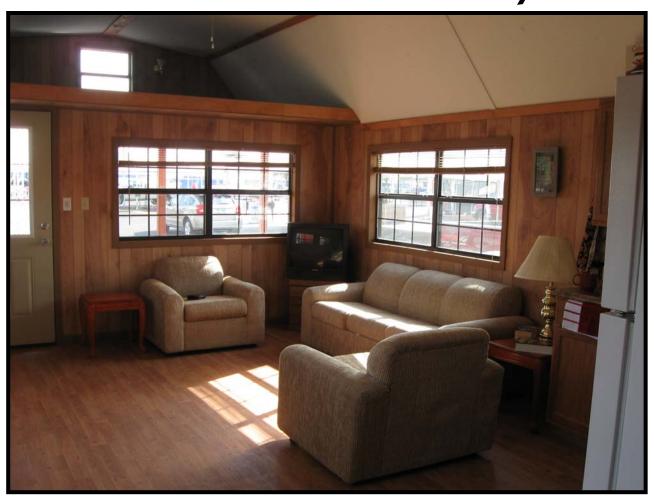

- (1) Electric Range/Oven
- (1) Microwave mounted over Range
  - (1) Stackable Washer and Dryer
    - (1) Frost Free Refrigerator

Furniture options available. (TV is not a part of Furniture option)

#### **Hidden Features:**

All joists and floor framing is treated with 15% solution of borate for protection against termites.

All exterior bands are pressure treated with ACQ and painted for maximum protection against the elements and insects 6" x 6" pressure treated graders designed for a lifetime warranty

Exterior shown with Smart Panel siding. (See Literature enclosed)

Select from the custom colors of Smart Panel or choose from our wide variety of pre-finished painted steel siding and trim.



### And Exteriors















## Kitchen





# Loft





# Living Room and Front Loft





# Dining Area





## Shower & Vanity





## Bedroom





# Laundry and Pantry