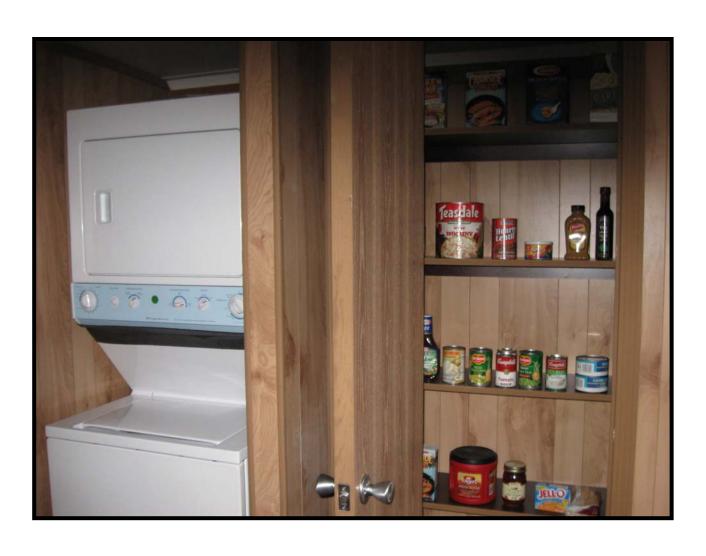

er and Dryer
    - (1) Frost Free Refrigerator

Furniture options available. (TV is not a part of Furniture option)

#### **Hidden Features:**

All joists and floor framing is treated with 15% solution of borate for protection against termites.

All exterior bands are pressure treated with ACQ and painted for maximum protection against the elements and insects 6" x 6" pressure treated graders designed for a lifetime warranty

Exterior shown with Smart Panel siding. (See Literature enclosed)

Select from the custom colors of Smart Panel or choose from our wide variety of pre-finished painted steel siding and trim.



### And Exteriors















## Kitchen





# Loft





# Living Room and Front Loft





# Dining Area





## Shower & Vanity





## Bedroom





# Laundry and Pantry