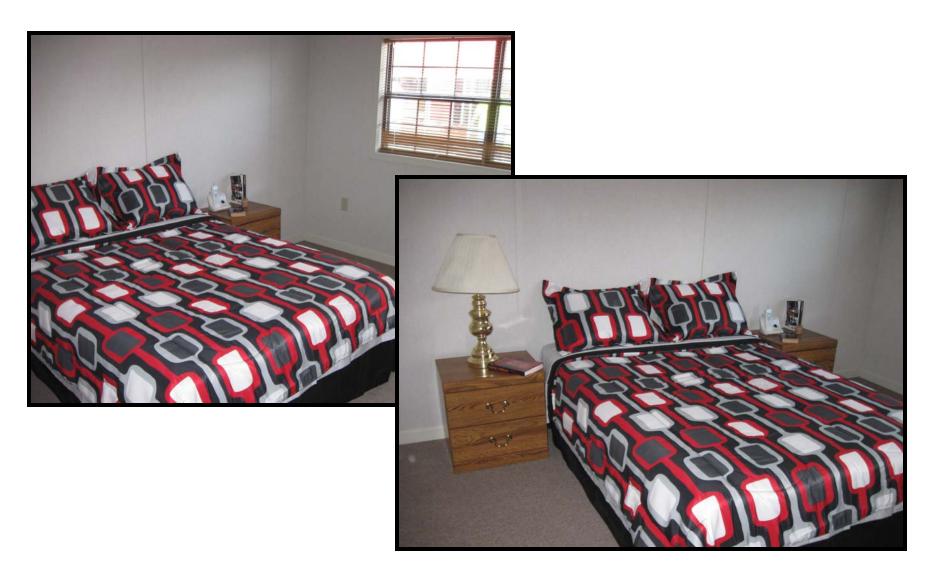

nge
  - (1) Stackable Washer and Dryer
    - (1) Frost Free Refrigerator

Furniture options available. (TV is not a part of Furniture option)

#### **Hidden Features:**

All joists and floor framing is treated with 15% solution of borate for protection against termites.

All exterior bands are pressure treated with ACQ and painted for maximum protection against the elements and insects 6" x 6" pressure treated graders designed for a lifetime warranty

Exterior shown with Smart Panel siding. (See Literature enclosed)

Select from the custom colors of Smart Panel or choose from our wide variety of pre-finished painted steel siding and trim.



### And Exteriors















## Kitchen





# Loft





# Living Room and Front Loft





# Dining Area





## Shower & Vanity





## Bedroom





# Laundry and Pantry