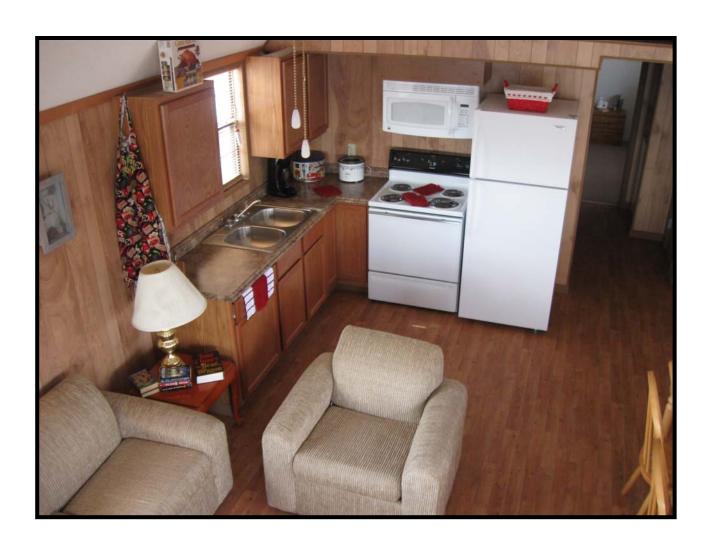

ing or staining required

Appliances included:

- (1) Electric Range/Oven
- (1) Microwave mounted over Range
  - (1) Stackable Washer and Dryer
    - (1) Frost Free Refrigerator

Furniture options available. (TV is not a part of Furniture option)

#### **Hidden Features:**

All joists and floor framing is treated with 15% solution of borate for protection against termites.

All exterior bands are pressure treated with ACQ and painted for maximum protection against the elements and insects 6" x 6" pressure treated graders designed for a lifetime warranty

Exterior shown with Smart Panel siding. (See Literature enclosed)

Select from the custom colors of Smart Panel or choose from our wide variety of pre-finished painted steel siding and trim.



### And Exteriors















## Kitchen





# Loft





# Living Room and Front Loft





# Dining Area





## Shower & Vanity





## Bedroom





# Laundry and Pantry