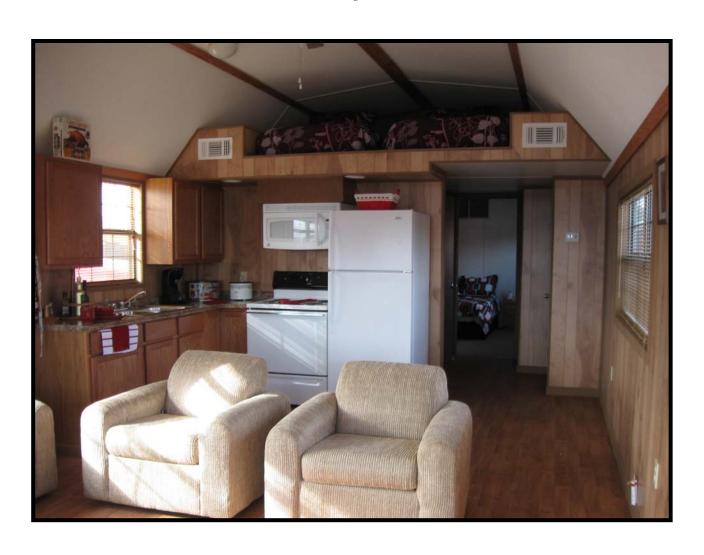

ing required

Appliances included:

- (1) Electric Range/Oven
- (1) Microwave mounted over Range
  - (1) Stackable Washer and Dryer
    - (1) Frost Free Refrigerator

Furniture options available. (TV is not a part of Furniture option)

#### **Hidden Features:**

All joists and floor framing is treated with 15% solution of borate for protection against termites.

All exterior bands are pressure treated with ACQ and painted for maximum protection against the elements and insects 6" x 6" pressure treated graders designed for a lifetime warranty

Exterior shown with Smart Panel siding. (See Literature enclosed)

Select from the custom colors of Smart Panel or choose from our wide variety of pre-finished painted steel siding and trim.



### And Exteriors















## Kitchen





# Loft





# Living Room and Front Loft





# Dining Area





## Shower & Vanity





## Bedroom





# Laundry and Pantry