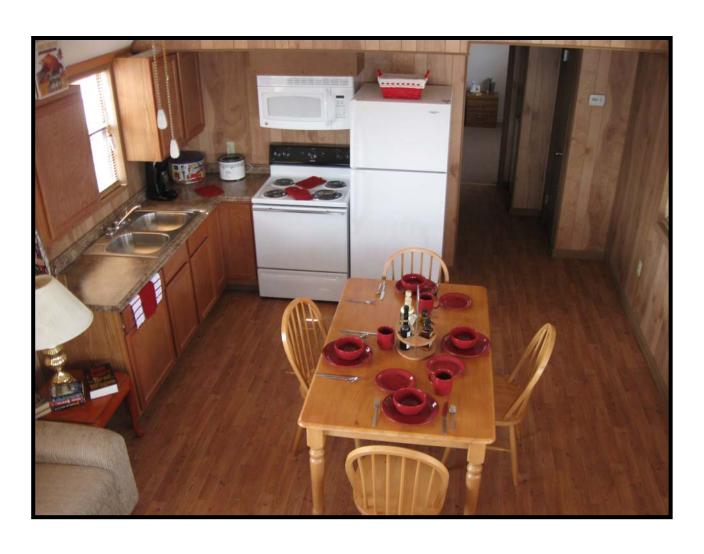

nge/Oven
- (1) Microwave mounted over Range
  - (1) Stackable Washer and Dryer
    - (1) Frost Free Refrigerator

Furniture options available. (TV is not a part of Furniture option)

#### **Hidden Features:**

All joists and floor framing is treated with 15% solution of borate for protection against termites.

All exterior bands are pressure treated with ACQ and painted for maximum protection against the elements and insects 6" x 6" pressure treated graders designed for a lifetime warranty

Exterior shown with Smart Panel siding. (See Literature enclosed)

Select from the custom colors of Smart Panel or choose from our wide variety of pre-finished painted steel siding and trim.



### And Exteriors















## Kitchen





# Loft





# Living Room and Front Loft





# Dining Area





## Shower & Vanity





## Bedroom





# Laundry and Pantry