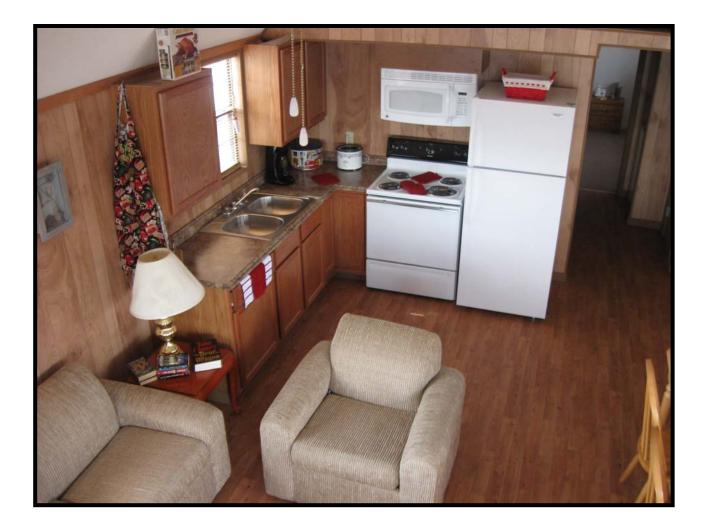

## Features:

Open Living Space, Kitchen and Dining Area 1-Full Bath with Tub/ Shower Combination, Vanity Sink and Water Closet Building Designs to Meet High Wind Conditions-Depending on each Local. **HVAC-Central Fredrich Heat Pump System** 2-Variable Speed Ceiling Fans Adjustable Mood Lighting 20-year vinyl flooring and 10 year wear carpet Insulated Steel Entrance Door with Half Glass Single hung windows with double pane, low "E" glass, screen, and mini blinds Pre-finished <sup>1</sup>/<sub>4</sub>" wood paneling and <sup>1</sup>/<sub>2</sub>" vinyl gypsum Interior doors are all pre-finished, therefore no painting or staining required Appliances included: (1) Electric Cook Top (1) Microwave mounted over Cook Top (1) Under the Counter Refrigerator Furniture options available. (TV is not a part of Furniture option) Hidden Features: