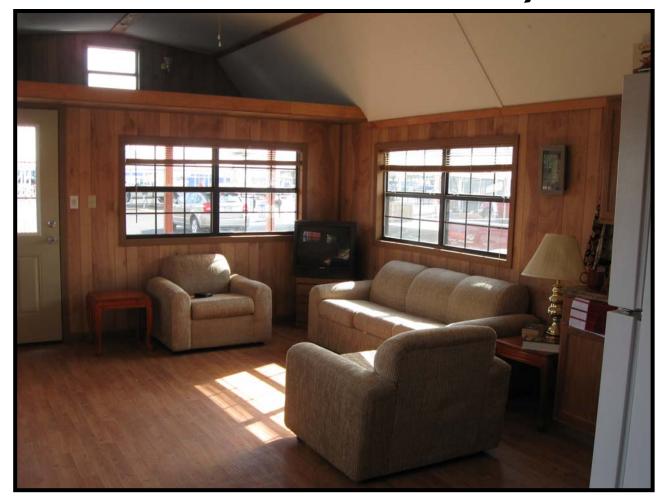

l pre-finished, therefore no painting or staining required Appliances included: (1) Electric Cook Top (1) Microwave mounted over Cook Top (1) Under the Counter Refrigerator Furniture options available. (TV is not a part of Furniture option) Hidden Features:

All joists and floor framing is treated with 15% solution of borate for protection against termites.

All exterior bands are pressure treated with ACQ and painted for maximum protection against the elements and insects

6" x 6" pressure treated graders designed for a lifetime warranty

Exterior shown with Smart Panel siding. (See Literature enclosed)

Select from the custom colors of Smart Panel or choose from our wide variety of pre-finished painted steel siding and trim.

























Loft





Living Room and Front Loft











Shower & Vanity











Laundry and Pantry