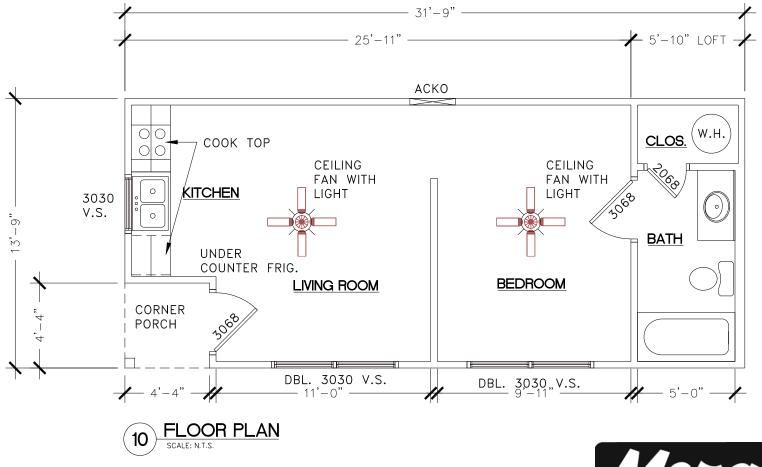

14' X 32'-DRAWING A10

"The Angler"

| Square Feet of Conditioned Floor Space | 440 SF |
|----------------------------------------|--------|
| Loft 5'-10" x 14'                      | 84 SF  |
| Total Sq. Ft. of Conditioned Space     | 524 SF |
| Front Porch 4'-4" x 4'-4"              |        |

## Features:

Open Living Space, Kitchen and Dining Area 1-Full Bath with Tub/ Shower Combination, Vanity Sink and Water Closet Building Designs to Meet High Wind Conditions-Depending on each Local. **HVAC-Central Fredrich Heat Pump System** 2-Variable Speed Ceiling Fans Adjustable Mood Lighting 20-year vinyl flooring and 10 year wear carpet Insulated Steel Entrance Door with Half Glass Single hung windows with double pane, low "E" glass, screen, and mini blinds Pre-finished <sup>1</sup>/<sub>4</sub>" wood paneling and <sup>1</sup>/<sub>2</sub>" vinyl gypsum Interior doors are all pre-finished, therefore no painting or staining required Appliances included: (1) Electric Cook Top (1) Microwave mounted over Cook Top (1) Under the Counter Refrigerator Furniture options available. (TV is not a part of Furniture option) Hidden Features:

Loft

Living Room and Front Loft

Shower & Vanity

Laundry and Pantry