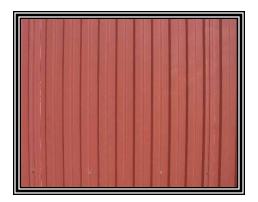

6" x 6" pressure treated graders designed for a lifetime warranty

Exterior shown with Smart Panel siding. (See Literature enclosed)

Select from the custom colors of Smart Panel or choose from our wide variety of pre-finished painted steel siding and trim.