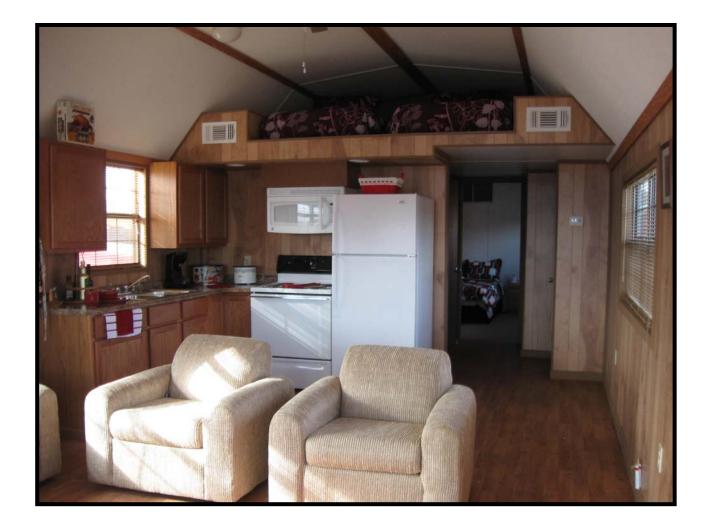

nyl gypsum Interior doors are all pre-finished, therefore no painting or staining required Appliances included: (1) Electric Cook Top (1) Microwave mounted over Cook Top (1) Under the Counter Refrigerator Furniture options available. (TV is not a part of Furniture option) Hidden Features:

All joists and floor framing is treated with 15% solution of borate for protection against termites.

All exterior bands are pressure treated with ACQ and painted for maximum protection against the elements and insects

6" x 6" pressure treated graders designed for a lifetime warranty

Exterior shown with Smart Panel siding. (See Literature enclosed)

Select from the custom colors of Smart Panel or choose from our wide variety of pre-finished painted steel siding and trim.

























Loft





Living Room and Front Loft











Shower & Vanity











Laundry and Pantry