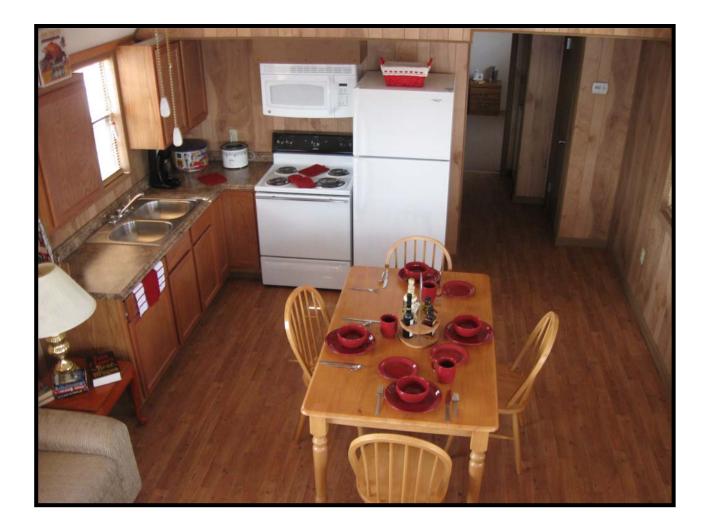

## Features:

Open Living Space, Kitchen and Dining Area 1-Full Bath with Tub/ Shower Combination, Vanity Sink and Water Closet Building Designs to Meet High Wind Conditions-Depending on each Local. **HVAC-Central Fredrich Heat Pump System** 2-Variable Speed Ceiling Fans Adjustable Mood Lighting 20-year vinyl flooring and 10 year wear carpet Insulated Steel Entrance Door with Half Glass Single hung windows with double pane, low "E" glass, screen, and mini blinds Pre-finished <sup>1</sup>/<sub>4</sub>" wood paneling and <sup>1</sup>/<sub>2</sub>" vinyl gypsum Interior doors are all pre-finished, therefore no painting or staining required Appliances included: (1) Electric Cook Top (1) Microwave mounted over Cook Top (1) Under the Counter Refrigerator Furniture options available. (TV is not a part of Furniture option) Hidden Features: