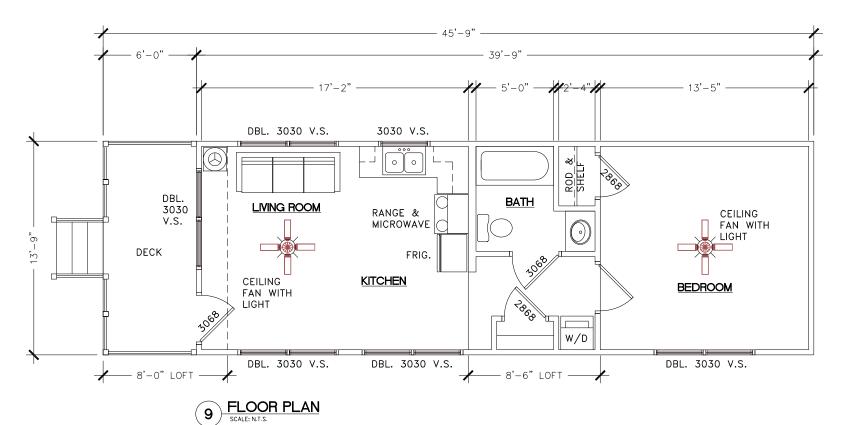

16' x 40' – DRAWING A1- "The Huntsman"

| Square Feet of Conditioned Floor Space | 544 SF |
|----------------------------------------|--------|
| Square Feet of (1) Loft area 8 x16     | 128 SF |
| Total Sq. Ft. of Conditioned Space     | 672 SF |
| Front Porch 6' x 16'                   |        |

#### Features:

Open Living Space, Kitchen and Dining Area 1-Corner Shower, Vanity Sink & Water Closet Building Designs to Meet High Wind Conditions-Depending on each Local. Stackable Washer and Dryer **HVAC-Central Fredrich Heat Pump System** 2-Variable Speed Ceiling Fans Adjustable Mood Lighting 20-year vinyl flooring and 10 year wear carpet Insulated Steel Entrance Door with Half Glass Single hung windows with double pane, low "E" glass, screen, and mini blinds Pre-finished  $\frac{1}{4}$ " wood paneling and  $\frac{1}{2}$ " vinyl gypsum Interior doors are all pre-finished, therefore no painting or staining required Appliances included: (1) Electric Range/Oven (1) Microwave mounted over Range (1) Stackable Washer and Dryer (1) Frost Free Refrigerator Furniture options available. (TV is not a part of Furniture option) **Hidden Features:** All joists and floor framing is treated with 15% solution of borate for protection against termites.

All exterior bands are pressure treated with ACQ and painted for maximum protection against the elements and insects

6" x 6" pressure treated graders designed for a lifetime warranty

Exterior shown with Smart Panel siding. (See Literature enclosed)