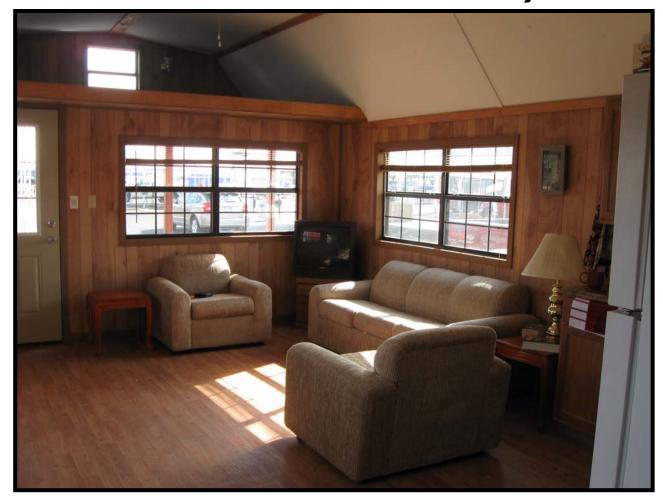

h double pane, low "E" glass, screen, and mini blinds

Pre-finished ¼" wood paneling and ½" vinyl gypsum

Interior doors are all pre-finished, therefore no painting or staining required

Appliances included:

(1) Electric Range/Oven

(1) Microwave mounted over Range

(1) Frost Free Refrigerator

Furniture options available. (TV is not a part of Furniture option)

Hidden Features:

All joists and floor framing is treated with 15% solution of borate for protection against termites.

All exterior bands are pressure treated with ACQ and painted for maximum protection against the elements and insects

6" x 6" pressure treated graders designed for a lifetime warranty

Exterior shown with Smart Panel siding. (See Literature enclosed)

























Loft





Living Room and Front Loft











Shower & Vanity











Laundry and Pantry