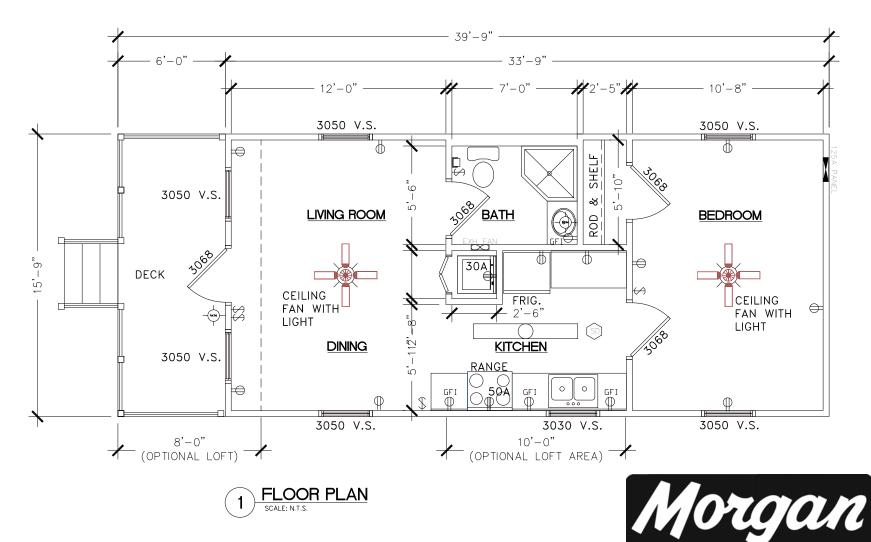

14' x 38' - DRAWING A2- "The Lone Star"

| Square Feet of Conditioned Floor Space | 448 SF |
|----------------------------------------|--------|
| Square Feet of (1) Loft area 8 x 14    | 112 SF |
| Total Sq. Ft. of Conditioned Space     | 560 SF |
| Front Porch 6' x 16'                   |        |

#### Features:

Open Living Space, Kitchen and Dining Area 1-Full Bath with Tub/ Shower Combination, Lavatory, & Water Closet Building Designs to Meet High Wind Conditions-Depending on each Local. HVAC-Central Fredrich Heat Pump System 2-Variable Speed Ceiling Fans Adjustable Mood Lighting 20-year vinyl flooring and 10 year wear carpet Insulated Steel Entrance Door with Half Glass Single hung windows with double pane, low "E" glass, screen, and mini blinds Pre-finished <sup>1</sup>/<sub>4</sub>" wood paneling and <sup>1</sup>/<sub>2</sub>" vinyl gypsum Interior doors are all pre-finished, therefore no painting or staining required Appliances included: (1) Microwave mounted over Range (1) Frost Free Refrigerator Furniture options available. (TV is not a part of Furniture option) Hidden Features: All joists and floor framing is treated with 15% solution of borate for protection against termites.