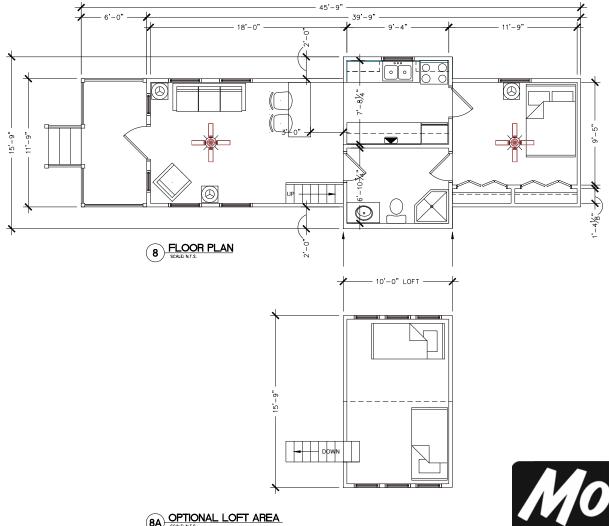

16' x 40' – DRAWING A1- "The Huntsman"

| Square Feet of Conditioned Floor Space | 544 SF |
|----------------------------------------|--------|
| Square Feet of (1) Loft area 8 x16     | 128 SF |
| Total Sq. Ft. of Conditioned Space     | 672 SF |
| Front Porch 6' x 16'                   |        |

#### Features:

Open Living Space, Kitchen and Dining Area 1-Corner Shower, Vanity Sink & Water Closet Building Designs to Meet High Wind Conditions-Depending on each Local. Stackable Washer and Dryer **HVAC-Central Fredrich Heat Pump System** 2-Variable Speed Ceiling Fans Adjustable Mood Lighting 20-year vinyl flooring and 10 year wear carpet Insulated Steel Entrance Door with Half Glass Single hung windows with double pane, low "E" glass, screen, and mini blinds Pre-finished  $\frac{1}{4}$ " wood paneling and  $\frac{1}{2}$ " vinyl gypsum Interior doors are all pre-finished, therefore no painting or staining required Appliances included: (1) Electric Range/Oven (1) Microwave mounted over Range (1) Stackable Washer and Dryer (1) Frost Free Refrigerator Furniture options available. (TV is not a part of Furniture option) **Hidden Features:** All joists and floor framing is treated with 15% solution of borate for protection against termites.

Loft

Living Room and Front Loft

Shower & Vanity

Laundry and Pantry