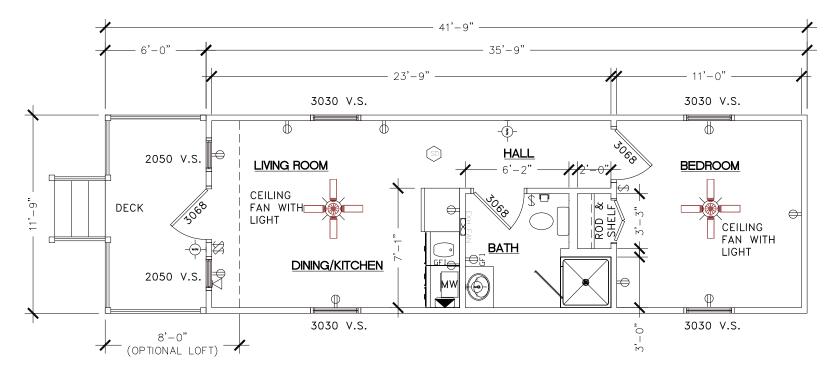

16' x 40' – DRAWING A1- "The Huntsman"

| Square Feet of Conditioned Floor Space | 544 SF |
|----------------------------------------|--------|
| Square Feet of (1) Loft area 8 x16     | 128 SF |
| Total Sq. Ft. of Conditioned Space     | 672 SF |
| Front Porch 6' x 16'                   |        |

#### Features:

Open Living Space, Kitchen and Dining Area 1-Corner Shower, Vanity Sink & Water Closet Building Designs to Meet High Wind Conditions-Depending on each Local. Stackable Washer and Dryer **HVAC-Central Fredrich Heat Pump System** 2-Variable Speed Ceiling Fans Adjustable Mood Lighting 20-year vinyl flooring and 10 year wear carpet Insulated Steel Entrance Door with Half Glass Single hung windows with double pane, low "E" glass, screen, and mini blinds Pre-finished  $\frac{1}{4}$ " wood paneling and  $\frac{1}{2}$ " vinyl gypsum Interior doors are all pre-finished, therefore no painting or staining required Appliances included: (1) Electric Range/Oven (1) Microwave mounted over Range (1) Stackable Washer and Dryer (1) Frost Free Refrigerator Furniture options available. (TV is not a part of Furniture option) **Hidden Features:** All joists and floor framing is treated with 15% solution of borate for protection against termites.

All exterior bands are pressure treated with ACQ and painted for maximum protection against the elements and insects

6" x 6" pressure treated graders designed for a lifetime warranty

Exterior shown with Smart Panel siding. (See Literature enclosed)