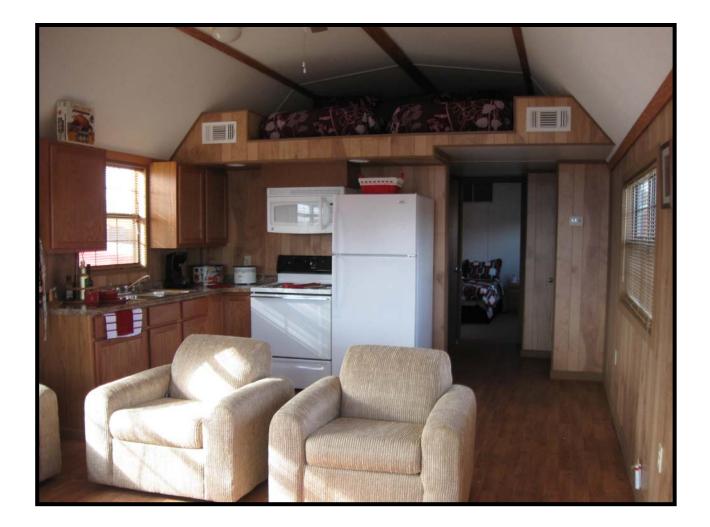

#### Features:

Open Living Space, Kitchen and Dining Area 1-Corner Shower, Vanity Sink & Water Closet Building Designs to Meet High Wind Conditions-Depending on each Local. Stackable Washer and Dryer **HVAC-Central Fredrich Heat Pump System** 2-Variable Speed Ceiling Fans Adjustable Mood Lighting 20-year vinyl flooring and 10 year wear carpet Insulated Steel Entrance Door with Half Glass Single hung windows with double pane, low "E" glass, screen, and mini blinds Pre-finished  $\frac{1}{4}$ " wood paneling and  $\frac{1}{2}$ " vinyl gypsum Interior doors are all pre-finished, therefore no painting or staining required Appliances included: (1) Electric Range/Oven (1) Microwave mounted over Range (1) Stackable Washer and Dryer (1) Frost Free Refrigerator Furniture options available. (TV is not a part of Furniture option) **Hidden Features:** All joists and floor framing is treated with 15% solution of borate for protection against termites.

Loft

Living Room and Front Loft

Shower & Vanity

Laundry and Pantry