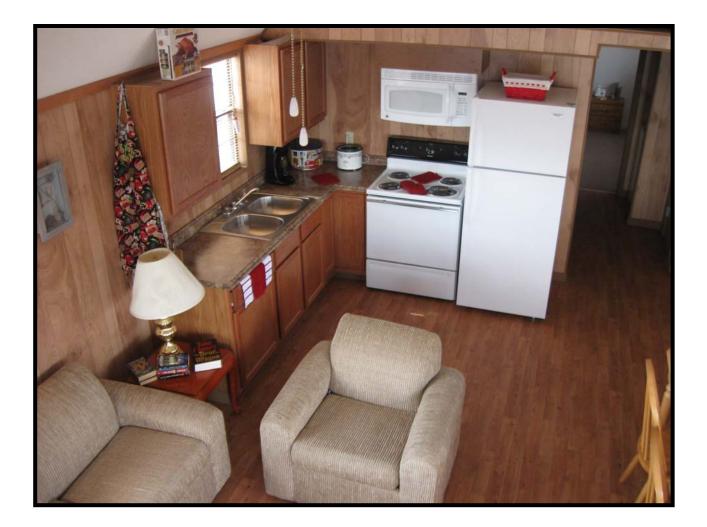

#### Features:

Open Living Space, Kitchen and Dining Area 1-Corner Shower, Vanity Sink & Water Closet Building Designs to Meet High Wind Conditions-Depending on each Local. Stackable Washer and Dryer **HVAC-Central Fredrich Heat Pump System** 2-Variable Speed Ceiling Fans Adjustable Mood Lighting 20-year vinyl flooring and 10 year wear carpet Insulated Steel Entrance Door with Half Glass Single hung windows with double pane, low "E" glass, screen, and mini blinds Pre-finished  $\frac{1}{4}$ " wood paneling and  $\frac{1}{2}$ " vinyl gypsum Interior doors are all pre-finished, therefore no painting or staining required Appliances included: (1) Electric Range/Oven (1) Microwave mounted over Range (1) Stackable Washer and Dryer (1) Frost Free Refrigerator Furniture options available. (TV is not a part of Furniture option) **Hidden Features:** All joists and floor framing is treated with 15% solution of borate for protection against termites.