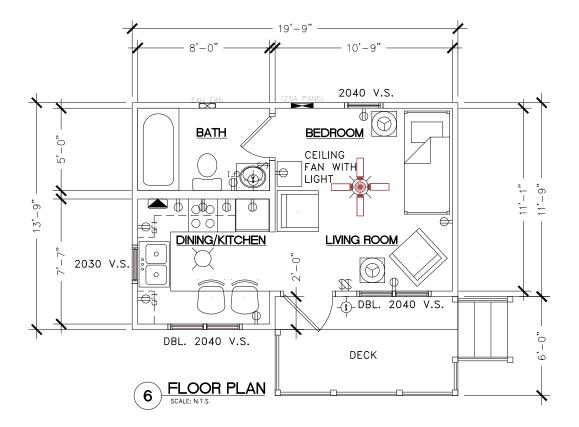

"The Mountaineer"

14' x 20' - DRAWING A6- "The Mountaineer"

Square Feet of Conditioned Floor Space Total Sq. Ft. of Conditioned Space Front Porch 6' x 11' 280 SF 280 SF

Features:

Open Living Space, Kitchen and Dining Area 1-Full Bath with Tub/ Shower Combination & Vanity Sink Building Designs to Meet High Wind Conditions-Depending on each Local. Stackable Washer and Dryer Pantry or Broom Closet HVAC-Central Fredrich Heat Pump System 2-Variable Speed Ceiling Fans Adjustable Mood Lighting 20-vear vinyl flooring and 10 year wear carpet Insulated Steel Entrance Door with Half Glass Single hung windows with double pane, low "E" glass, screen, and mini blinds Pre-finished 1/4" wood paneling and 1/2" vinyl gypsum Interior doors are all pre-finished, therefore no painting or staining required Appliances included: (1) Electric Range/Oven or Cook Top (1) Microwave mounted over Range (1) Frost Free Refrigerator Furniture options available. (TV is not a part of Furniture option) Hidden Features: All joists and floor framing is treated with 15% solution of borate for protection against termites. All exterior bands are pressure treated with ACQ and painted for maximum protection against the elements and insects 6" x 6" pressure treated graders designed for a lifetime warranty Exterior shown with Smart Panel siding. (See Literature enclosed)