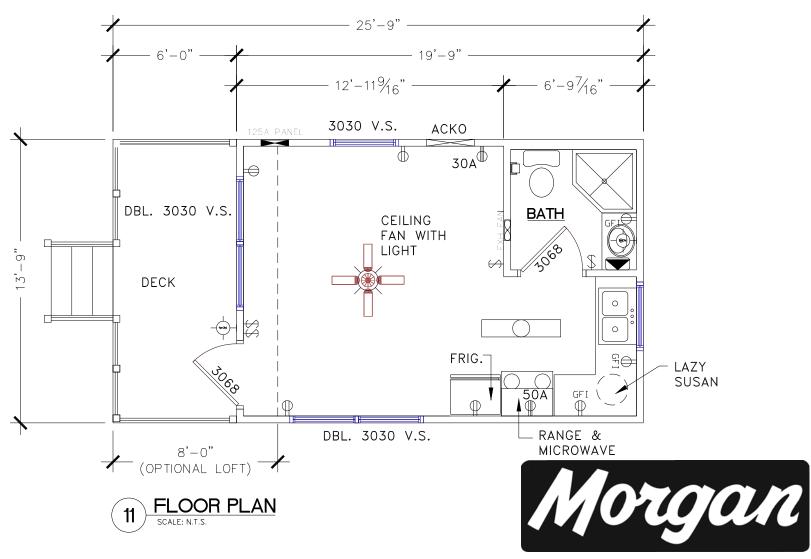

14' X 32'-DRAWING A10

"The Angler"

| Square Feet of Conditioned Floor Space | 440 SF |
|----------------------------------------|--------|
| Loft 5'-10" x 14'                      | 84 SF  |
| Total Sq. Ft. of Conditioned Space     | 524 SF |
| Front Porch 4'-4" x 4'-4"              |        |

#### Features:

Open Living Space, Kitchen and Dining Area 1-Full Bath with Tub/ Shower Combination, Vanity Sink and Water Closet Building Designs to Meet High Wind Conditions-Depending on each Local. **HVAC-Central Fredrich Heat Pump System** 2-Variable Speed Ceiling Fans Adjustable Mood Lighting 20-year vinyl flooring and 10 year wear carpet Insulated Steel Entrance Door with Half Glass Single hung windows with double pane, low "E" glass, screen, and mini blinds Pre-finished <sup>1</sup>/<sub>4</sub>" wood paneling and <sup>1</sup>/<sub>2</sub>" vinyl gypsum Interior doors are all pre-finished, therefore no painting or staining required Appliances included: (1) Electric Cook Top (1) Microwave mounted over Cook Top (1) Under the Counter Refrigerator Furniture options available. (TV is not a part of Furniture option) Hidden Features:

All joists and floor framing is treated with 15% solution of borate for protection against termites.

All exterior bands are pressure treated with ACQ and painted for maximum protection against the elements and insects

6" x 6" pressure treated graders designed for a lifetime warranty

Exterior shown with Smart Panel siding. (See Literature enclosed)

14' X 20'-DRAWING A11

"The South Wind"