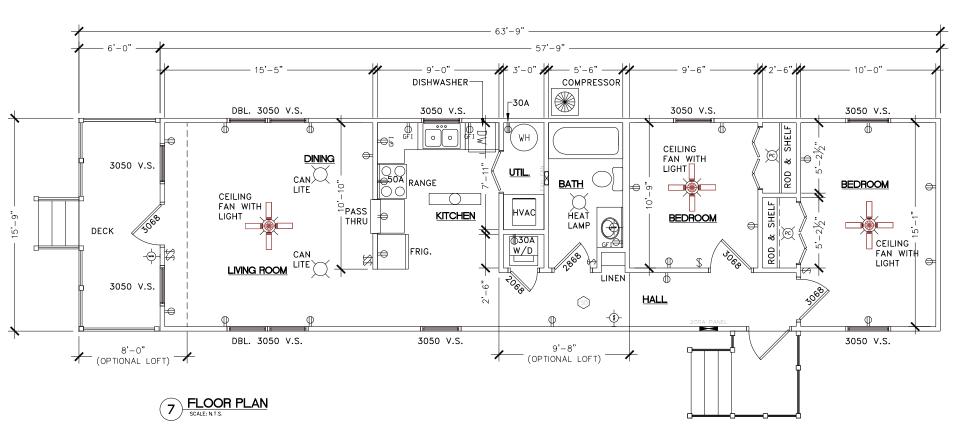

# 16' X 64'-DRAWING A7

"The Longfellow"

16' x 64' - DRAWING A7- "The Longfellow"

| Square Feet of Conditioned Floor Space      | 928 SF  |
|---------------------------------------------|---------|
| Square Feet of (2) Loft area 8 x16          | 256 SF  |
| Total Sq. Ft. of Conditioned Space          | 1184 SF |
| Front Porch 6' x 16' and Side Porch 5' x 6' |         |

#### Features:

Open Living Space, Kitchen and Dining Area 1-Full Bath with Tub/ Shower Combination, Vanity Sink, & Water Closet Building Designs to Meet High Wind Conditions-Depending on each Local. Pantry or Broom Closet HVAC-Central Fredrich Heat Pump System **3-Variable Speed Ceiling Fans** Adjustable Mood Lighting 20-year vinyl flooring and 10 year wear carpet Insulated Steel Entrance Door with Half Glass Single hung windows with double pane, low "E" glass, screen, and mini blinds Pre-finished 1/4" wood paneling and 1/2" vinyl gypsum Interior doors are all pre-finished, therefore no painting or staining required Appliances included: (1) Electric Range/Oven (1) Microwave mounted over Range (1) Stackable Washer and Dryer (1) Frost Free Refrigerator (1) Dishwasher installed under the counter Hidden Features: All joists and floor framing is treated with 15% solution of borate for protection against termites.

All exterior bands are pressure treated with ACQ and painted for maximum protection against the elements and insects

6" x 6" pressure treated graders designed for a lifetime warranty

Exterior shown with Smart Panel siding. (See Literature enclosed)