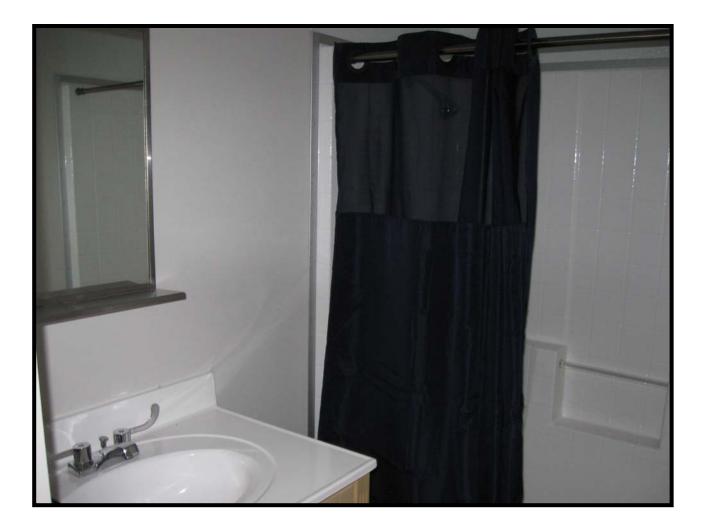

s, screen, and mini blinds

Pre-finished ¼" wood paneling and ½" vinyl gypsum

Interior doors are all pre-finished, therefore no painting or staining required

Appliances included:

(1) Electric Range/Oven

(1) Microwave mounted over Range

(1) Frost Free Refrigerator

Furniture options available. (TV is not a part of Furniture option)

Hidden Features:

All joists and floor framing is treated with 15% solution of borate for protection against termites.

All exterior bands are pressure treated with ACQ and painted for maximum protection against the elements and insects

6" x 6" pressure treated graders designed for a lifetime warranty

Exterior shown with Smart Panel siding. (See Literature enclosed)

























Loft





Living Room and Front Loft











Shower & Vanity











Laundry and Pantry