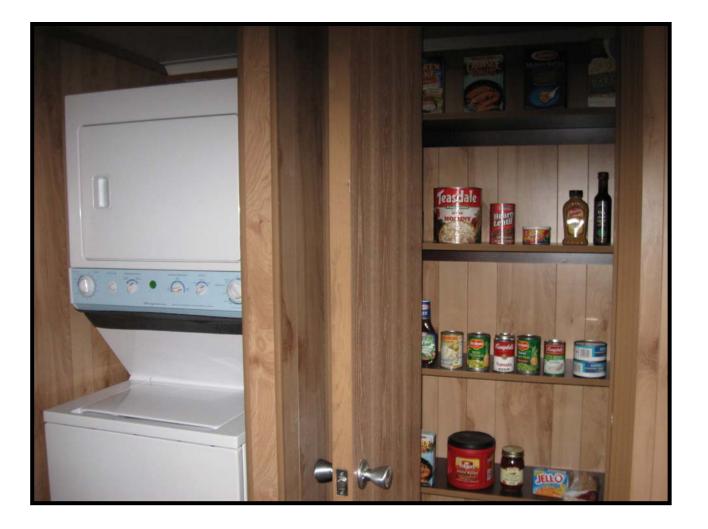

e-finished ¼" wood paneling and ½" vinyl gypsum

Interior doors are all pre-finished, therefore no painting or staining required

Appliances included:

(1) Electric Range/Oven

(1) Microwave mounted over Range

(1) Frost Free Refrigerator

Furniture options available. (TV is not a part of Furniture option)

Hidden Features:

All joists and floor framing is treated with 15% solution of borate for protection against termites.

All exterior bands are pressure treated with ACQ and painted for maximum protection against the elements and insects

6" x 6" pressure treated graders designed for a lifetime warranty

Exterior shown with Smart Panel siding. (See Literature enclosed)

























Loft





Living Room and Front Loft











Shower & Vanity











Laundry and Pantry