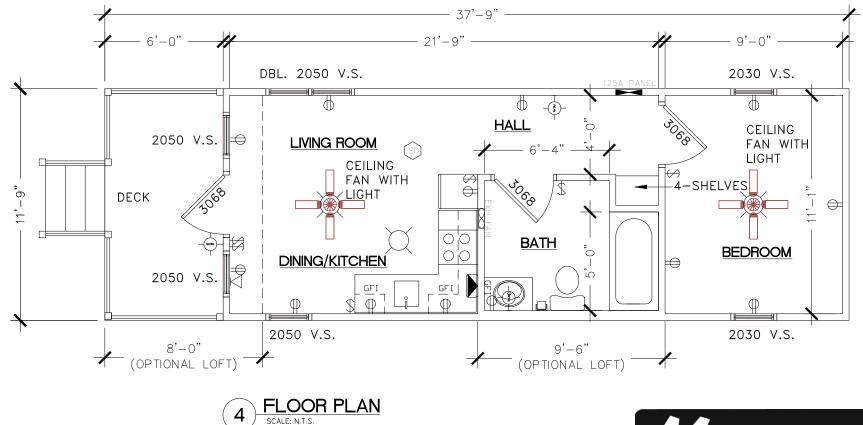

14' x 38' - DRAWING A2- "The Lone Star"

| Square Feet of Conditioned Floor Space | 448 SF |
|----------------------------------------|--------|
| Square Feet of (1) Loft area 8 x 14    | 112 SF |
| Total Sq. Ft. of Conditioned Space     | 560 SF |
| Front Porch 6' x 16'                   |        |

#### Features:

Open Living Space, Kitchen and Dining Area 1-Full Bath with Tub/ Shower Combination, Lavatory, & Water Closet Building Designs to Meet High Wind Conditions-Depending on each Local. HVAC-Central Fredrich Heat Pump System 2-Variable Speed Ceiling Fans Adjustable Mood Lighting 20-year vinyl flooring and 10 year wear carpet Insulated Steel Entrance Door with Half Glass Single hung windows with double pane, low "E" glass, screen, and mini blinds Pre-finished <sup>1</sup>/<sub>4</sub>" wood paneling and <sup>1</sup>/<sub>2</sub>" vinyl gypsum Interior doors are all pre-finished, therefore no painting or staining required Appliances included: (1) Microwave mounted over Range (1) Frost Free Refrigerator Furniture options available. (TV is not a part of Furniture option) Hidden Features: All joists and floor framing is treated with 15% solution of borate for protection against termites.

All joists and noor framing is treated with 15% solution of borate for protection against termites.

All exterior bands are pressure treated with ACQ and painted for maximum protection against the elements and insects