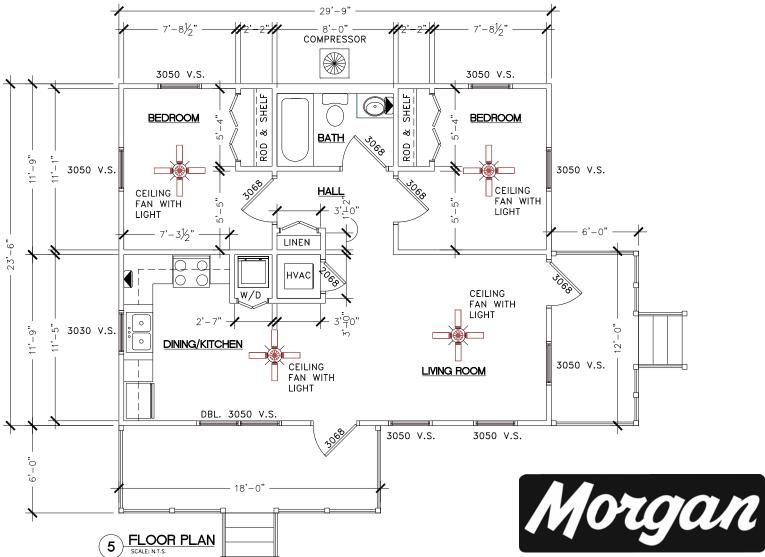

24' X 30'-DRAWING A5

"The Ponderosa"

24' x 30' - DRAWING A5- "The Ponderosa"

Square Feet of Conditioned Floor Space Total Sq. Ft. of Conditioned Space 720 SF 720 SF

Features:

Front Porch 6' x 18' and Side Porch 6' x 12'

Open Living Space, Kitchen and Dining Area 1-Full Bath with Tub/ Shower Combination, Vanity Sink & Water Closet Building Designs to Meet High Wind Conditions-Depending on each Local. Pantry or Broom Closet HVAC-Central Fredrich Heat Pump System 4-Variable Speed Ceiling Fans Adjustable Mood Lighting 20-year vinyl flooring and 10 year wear carpet Insulated Steel Entrance Door with Half Glass Single hung windows with double pane, low "E" glass, screen, and mini blinds Pre-finished ¼" wood paneling and ½" vinyl gypsum Interior doors are all pre-finished, therefore no painting or staining required Appliances included: (1) Electric Range/Oven (1) Microwave mounted over Range

(1) Stackable Washer and Dryer

(1) Frost Free Refrigerator

Furniture options available. (TV is not a part of Furniture option)

Hidden Features:

All joists and floor framing is treated with 15% solution of borate for protection against termites.

All exterior bands are pressure treated with ACQ and painted for maximum protection against the elements and insects

6" x 6" pressure treated graders designed for a lifetime warranty

Exterior shown with Smart Panel siding. (See Literature enclosed)