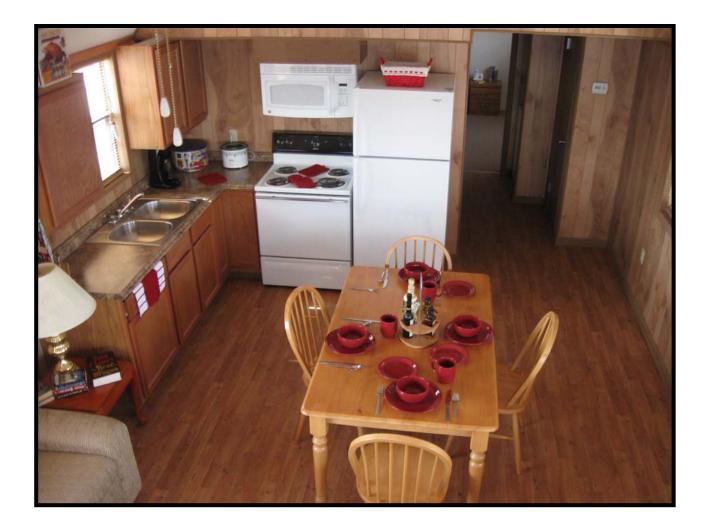

#### Features:

Open Living Space, Kitchen and Dining Area 1-Corner Shower, Vanity Sink & Water Closet Building Designs to Meet High Wind Conditions-Depending on each Local. Stackable Washer and Dryer **HVAC-Central Fredrich Heat Pump System** 2-Variable Speed Ceiling Fans Adjustable Mood Lighting 20-year vinyl flooring and 10 year wear carpet Insulated Steel Entrance Door with Half Glass Single hung windows with double pane, low "E" glass, screen, and mini blinds Pre-finished  $\frac{1}{4}$ " wood paneling and  $\frac{1}{2}$ " vinyl gypsum Interior doors are all pre-finished, therefore no painting or staining required Appliances included: (1) Electric Range/Oven (1) Microwave mounted over Range (1) Stackable Washer and Dryer (1) Frost Free Refrigerator Furniture options available. (TV is not a part of Furniture option) **Hidden Features:** All joists and floor framing is treated with 15% solution of borate for protection against termites.

Loft

Living Room and Front Loft

Shower & Vanity

Laundry and Pantry