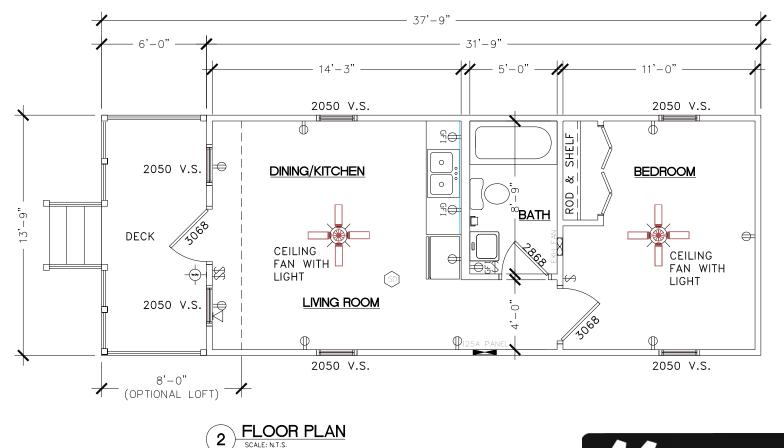

6" x 6" pressure treated graders designed for a lifetime warranty

Exterior shown with Smart Panel siding. (See Literature enclosed)

| Square Feet of Conditioned Floor Space | 432 SF |
|----------------------------------------|--------|
| Square Feet of (1) Loft area 8 x 12    | 96 SF  |
| Total Sq. Ft. of Conditioned Space     | 528 SF |
| Front Porch 6' x 16'                   |        |

#### Features:

Open Living Space, Kitchen and Dining Area 1-Full Bath with Tub/ Shower Combination, Vanity Sink, & Water Closet Building Designs to Meet High Wind Conditions-Depending on each Local. **HVAC-Central Fredrich Heat Pump System** 2-Variable Speed Ceiling Fans Building Designs to Meet High Wind Conditions-Depending on each Local. Adjustable Mood Lighting 20-year vinyl flooring and 10 year wear carpet Insulated Steel Entrance Door with Half Glass Single hung windows with double pane, low "E" glass, screen, and mini blinds Pre-finished <sup>1</sup>/<sub>4</sub>" wood paneling and <sup>1</sup>/<sub>2</sub>" vinyl gypsum Interior doors are all pre-finished, therefore no painting or staining required Appliances included: (1) Microwave mounted over Range (1) Frost Free Refrigerator Furniture options available. (TV is not a part of Furniture option) Hidden Features: