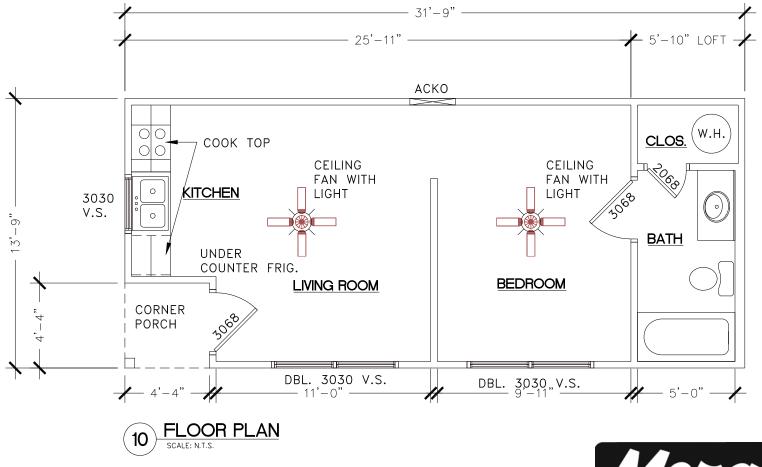

"The Mountaineer"

14' x 20' - DRAWING A6- "The Mountaineer"

Square Feet of Conditioned Floor Space Total Sq. Ft. of Conditioned Space Front Porch 6' x 11' 280 SF 280 SF

Features:

Open Living Space, Kitchen and Dining Area 1-Full Bath with Tub/ Shower Combination & Vanity Sink Building Designs to Meet High Wind Conditions-Depending on each Local. Stackable Washer and Dryer Pantry or Broom Closet HVAC-Central Fredrich Heat Pump System 2-Variable Speed Ceiling Fans Adjustable Mood Lighting 20-vear vinyl flooring and 10 year wear carpet Insulated Steel Entrance Door with Half Glass Single hung windows with double pane, low "E" glass, screen, and mini blinds Pre-finished 1/4" wood paneling and 1/2" vinyl gypsum Interior doors are all pre-finished, therefore no painting or staining required Appliances included: (1) Electric Range/Oven or Cook Top (1) Microwave mounted over Range (1) Frost Free Refrigerator Furniture options available. (TV is not a part of Furniture option) Hidden Features: All joists and floor framing is treated with 15% solution of borate for protection against termites. All exterior bands are pressure treated with ACQ and painted for maximum protection against the elements and insects 6" x 6" pressure treated graders designed for a lifetime warranty Exterior shown with Smart Panel siding. (See Literature enclosed)