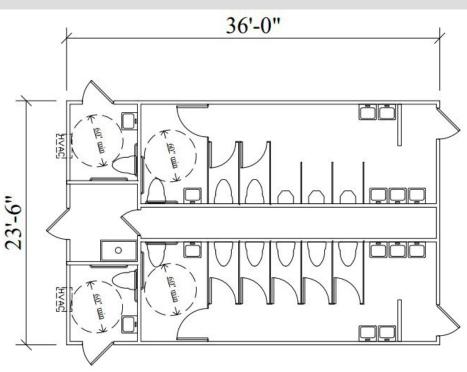

# Modular Restroom Building Available Immediately

P.O. Box 660280 Dallas, Tx 75266-0280 Main: 972-864-7300 www.morganusa.com

For Sale or Lease We Will Deliver and Install On Your Site

24' x 36' 864 sq. ft.