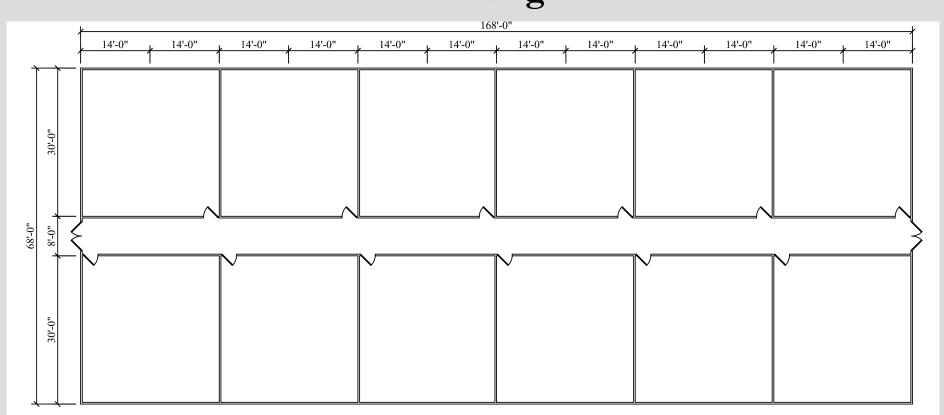

### We Will Deliver and Install All or Part of this Building on Your Site

This Building can be Divided at Any of the 14' Module Lines. You Can Take All or Part of This Building 68' x 168' 12,424 sq. ft.