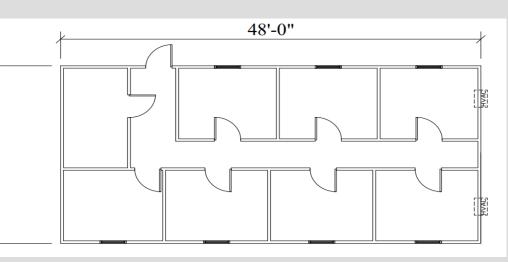

# Modular Office Building Available Immediately

P.O. Box 660280 Dallas, Tx 75266-0280 Main: 972-864-7300 <u>www.morganusa.com</u>

23'-6"

For Sale or Lease We Will Deliver and Install On Your Site

24' x 48' 1,152 sq. ft.