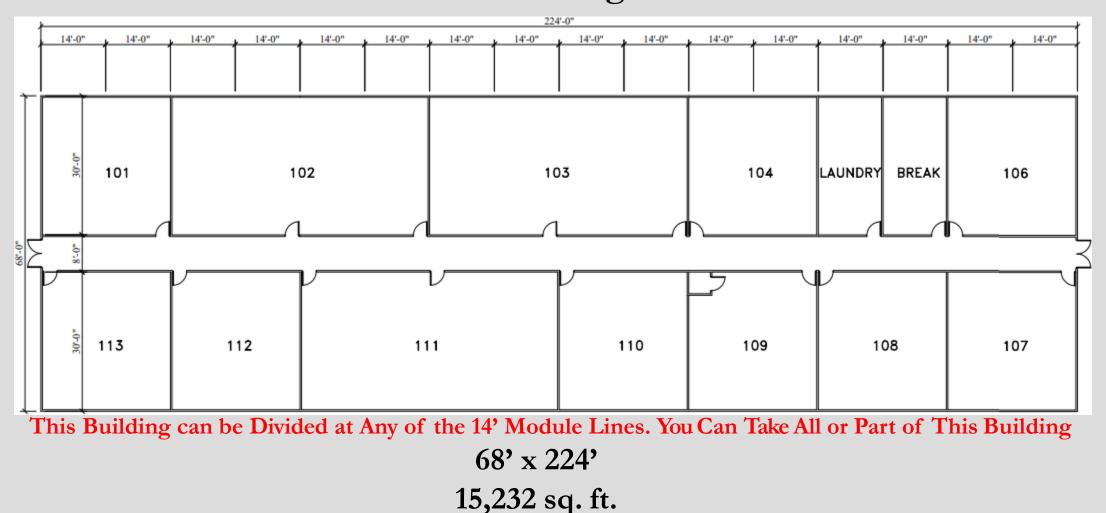

### We Will Deliver and Install All or Part of this Building on Your Site

This Building can be Divided at Any of the 14' Module Lines. You Can Take All or Part of This Building 68' x 168' 12,424 sq. ft.