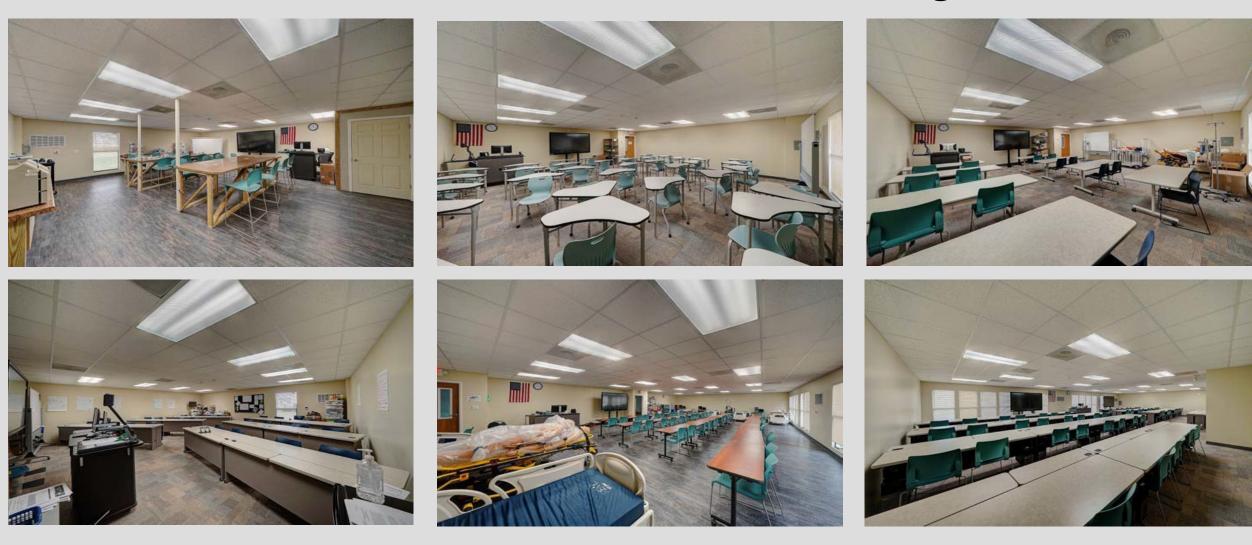

### Modular Building Available Immediately

P.O. Box 660280 Dallas, Tx 75266-0280 Main: 972-864-7300 www.morganusa.com

## We Will Deliver and Install All or Part of this Building on Your Site

- ✤ Modular Office Facility at 1,152 SF
- ✤ Modular Classroom Facility at 15,232 SF (Can Be Divided to Fit Your Needs)
- ✤ Modular Restroom Building at 864 SF
- Complete Modular Complex is 17,248 SF for All Buildings

- ✤ 3 Building Complex 17,248 SF
- ✤ Can be Sold as a Complete Complex or Can be Divided
- Classrooms can be divided in sections to meet your specific needs.
- ✤ Could be Ideal for Offices, Classrooms, Lecture Halls, Labs or Medical Facilities