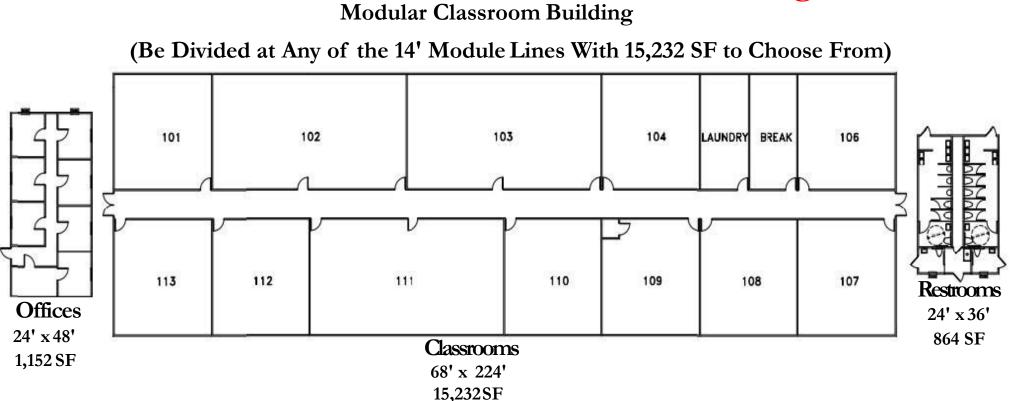

## We Will Deliver and Install All or Part of this Building on Your Site

- ✤ Modular Office Facility at 1,152 SF
- ✤ Modular Classroom Facility at 15,232 SF (Can Be Divided to Fit Your Needs)
- ✤ Modular Restroom Building at 864 SF
- Complete Modular Complex is 17,248 SF for All Buildings

- ✤ 3 Building Complex 17,248 SF
- ✤ Can be Sold as a Complete Complex or Can be Divided
- Classrooms can be divided in sections to meet your specific needs.
- ✤ Could be Ideal for Offices, Classrooms, Lecture Halls, Labs or Medical Facilities